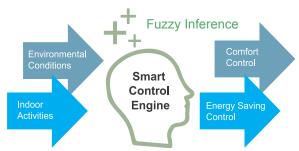

## **Smart EcoComfort Algorithm**

Smart control engine provides more comfort and energy saving by considering both environmental conditions and indoor activities.

- · Self-adaptive operating temperature setting
- Intelligent Fan Speed/Pump Frequency Control: automatically adjust fan speed/ pump frequency based on environment demand
- Intelligent Ventilation Control: automatically adjust damper based on outdoor/indoor air quality to provide occupants more comfort