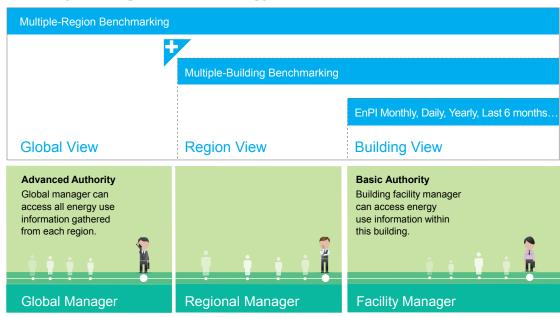

# Scalable Enterprise-Grade Energy Management

Tailor-made for the real enterprise organization and hierarchy, the Delta Energy Online, helps achieve an ultra-flexible energy management infrastructure on a global scale.

## **Easily Extendable Architecture**

- Extend one scalable system to worldwide organization with a systematic and efficient energy management information network
- · Open platform well compatible to existing 3rd-party systems without hidden deployment costs

## **Territory-Management of Energy Use**