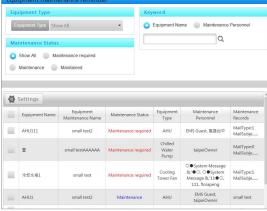

## **Efficient Maintenance Tool**

## **Asset Management Assistant**

- Extend the equipment lifecycle and reduce the needs of equipment replenishment
- Streamline equipment O&M through comprehensive equipment operational statistics reports, maintenance notifications and management