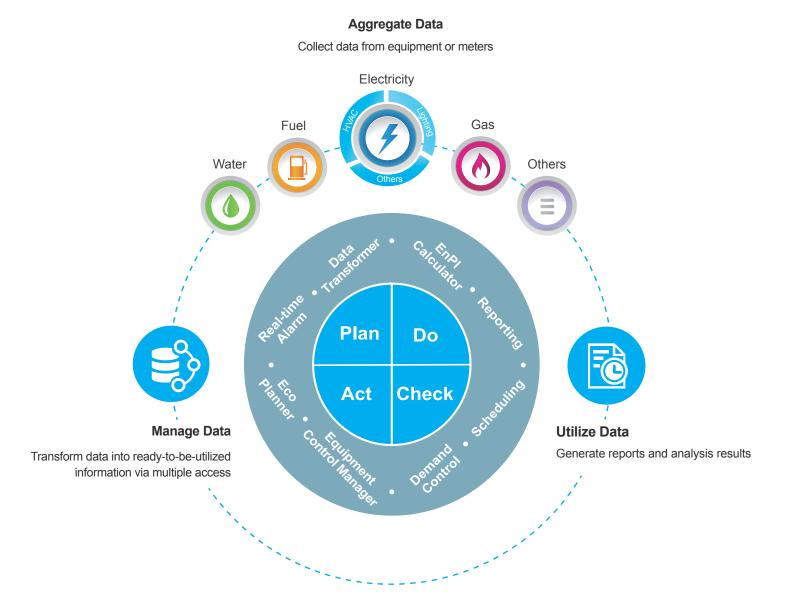

## **Smart Integration Saves More**

In order to realize the effective energy management, our Delta Energy Online can intergrate the different systems to reach the maximun synergy of energy saving.

**Energy Monitoring** 

## **Auto Data Transformer**

- · Capable to connect to all types of sensors and meters to collect and store all data
- Automatically transform data into a well-organized data repository for energy visualization, diagnostics and analytics: Energy type / Energy flow / Geolocation
- Tailored organization view of energy use via group or virtual I/O setting

## **EnPl Calculator**

· Smart EnPI tool increases human resources efficiency and reduce labor cost.

pattern changes

· Freely assign energy-impacting key factors and customize EnPI for efficient energy monitoring

## **Eco Planner**

Eco Planner makes it easy to track energy performance and improvement continuously.

- Customize energy-saving plan per actual needs
- Compare energy consumption before/after Eco plan implementation

## **Demand Management**

- · Demand trend analyzer predicts the dynamic demand changes to save contract penalty
- · Load shedding based on multi-level priority for target equipment when over-limit demand