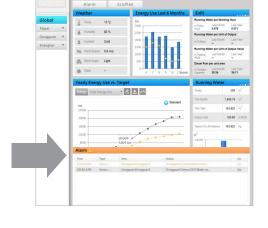

# **Convenient Energy Monitoring**

Delta Energy Online can provide comprehensive and real-time energy use data from all types of sensors and meters anytime anywhere.

## **Real-time Alarm**

Help trouble-shooting to reduce loss caused by abnormal events

- Alarm banner always on an easy access to the abnormal event page by a simple click
- · APP/SMS/e-Mail notifications

## **Mobile Monitoring**

Great mobility to access the monitored information anywhere anytime

- iOS or Android version APP client support for mobile access on the go
- · More flexibility to access the monitored information

Energy Usage

Alarm Notification