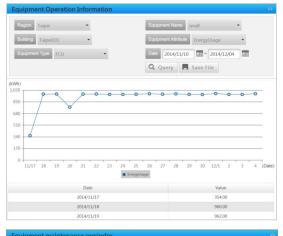

**Equipment Operation Trend** 

Equipment Maintenance Reminder

## **Asset Management Assistant**

- Extend the equipment lifecycle and reduce the needs of equipment replenishment
- Streamline equipment O&M through comprehensive equipment operational statistics reports, maintenance notifications and management