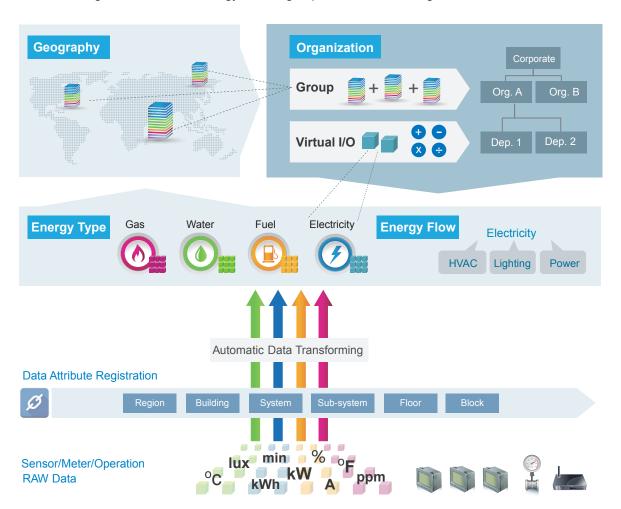

## **Auto Data Transformer**

- · Capable to connect to all types of sensors and meters to collect and store all data
- Automatically transform data into a well-organized data repository for energy visualization, diagnostics and analytics: Energy type / Energy flow / Geolocation
- Tailored organization view of energy use via group or virtual I/O setting

# Scalable Enterprise-Grade Energy Management

Tailor-made for the real enterprise organization and hierarchy, the Delta Energy Online, helps achieve an ultra-flexible energy management infrastructure on a global scale.

## **Easily Extendable Architecture**

- Extend one scalable system to worldwide organization with a systematic and efficient energy management information network
- · Open platform well compatible to existing 3rd-party systems without hidden deployment costs

## **Territory-Management of Energy Use**