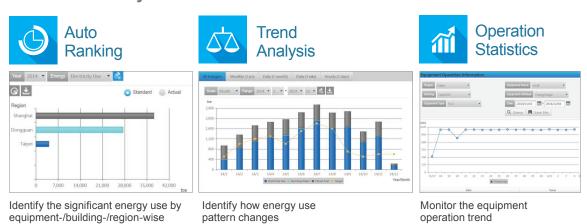

# **Smart Energy Diagnostics**

Significant or abnormal energy use diagnostics facilitates your energy-saving decision making.

## **EnPl Calculator**

· Smart EnPI tool increases human resources efficiency and reduce labor cost.

pattern changes

· Freely assign energy-impacting key factors and customize EnPI for efficient energy monitoring

## **Asset Management Assistant**

- Extend the equipment lifecycle and reduce the needs of equipment replenishment
- Streamline equipment O&M through comprehensive equipment operational statistics reports, maintenance notifications and management

**Equipment Operation Trend** 

Equipment Maintenance Reminder