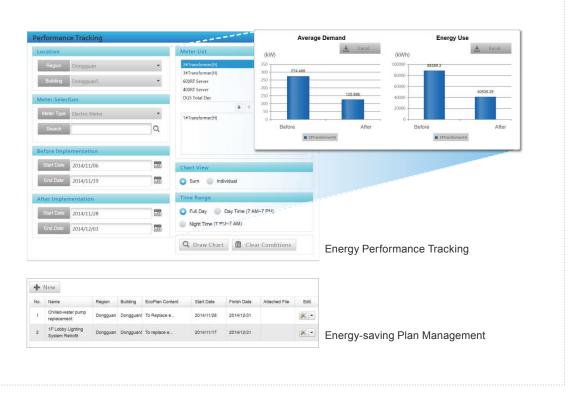

## **Eco Planner**

Eco Planner makes it easy to track energy performance and improvement continuously.

- Customize energy-saving plan per actual needs
- Compare energy consumption before/after Eco plan implementation