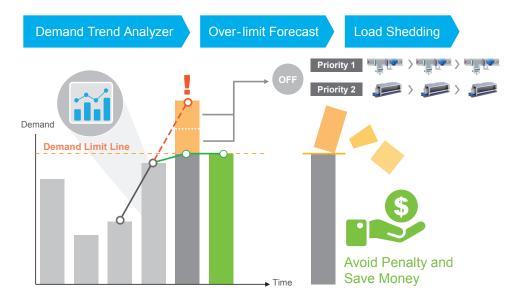

## **Demand Management**

- · Demand trend analyzer predicts the dynamic demand changes to save contract penalty
- · Load shedding based on multi-level priority for target equipment when over-limit demand