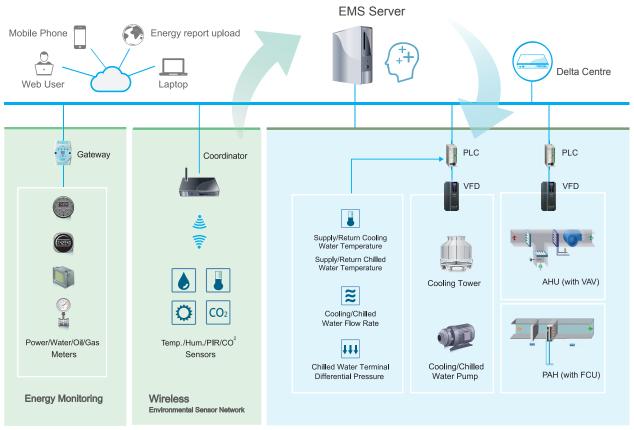

# **Convenient Energy Monitoring**

Delta Energy Online can provide comprehensive and real-time energy use data from all types of sensors and meters anytime anywhere.

## **Real-time Alarm**

Help trouble-shooting to reduce loss caused by abnormal events

- Alarm banner always on an easy access to the abnormal event page by a simple click
- · APP/SMS/e-Mail notifications

## **Mobile Monitoring**

Great mobility to access the monitored information anywhere anytime

- iOS or Android version APP client support for mobile access on the go
- · More flexibility to access the monitored information

## **Smart EcoComfort Algorithm**

Smart control engine provides more comfort and energy saving by considering both environmental conditions and indoor activities.

- · Self-adaptive operating temperature setting
- Intelligent Fan Speed/Pump Frequency Control: automatically adjust fan speed/ pump frequency based on environment demand
- Intelligent Ventilation Control: automatically adjust damper based on outdoor/indoor air quality to provide occupants more comfort