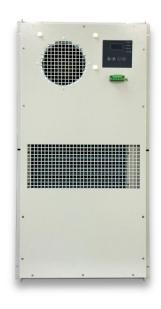

# Wall mount

### Features

- ♦ Reliable and energy efficient thermal solutions.
- ♦ Energy efficient fans and effective compressor.
- ◆ IP55 waterproof at external side.
- ◆ Precise temperature control.
- ◆ Earth-friendly refrigerant.
- Dry contact alarm output.

#### Design

- Slim design.
- Rated voltage at 48V.
- ♦ Built-in smart controller.
- ♦ High efficiency and reliable fan.
- Easy installation and maintenance.

## HEC1000PC series