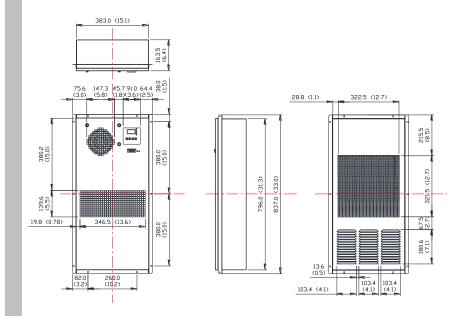

#### **Dimension drawing**

| Main feature                      | Unit         | Specification                          |
|-----------------------------------|--------------|----------------------------------------|
| Dimension (H x W x D)             | mm<br>(inch) | 796 x 383 x 160<br>(31.3 x 15.0 x 6.4) |
| Cooling capacity <sub>*Note</sub> | W (BTU/hr)   | 1000 (3400)                            |
| Rated voltage                     | VDC          | 48                                     |
| Operating current                 | Α            | 5.5                                    |
| Operating voltage range           | VDC          | 42 ~ 58                                |
| Operating temperature range       | °C           | -10 ~ +55                              |
| Noise (1.0 meter)                 | dB-A         | 55.0                                   |
| Weight                            | Kg (Lb)      | 27 (59.5)                              |