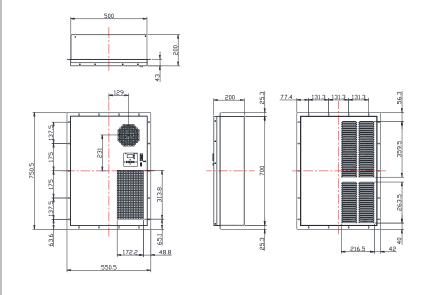

### **Dimension drawing**

| Main feature                      | Unit         | Specification                          |
|-----------------------------------|--------------|----------------------------------------|
| Dimension (H x W x D)             | mm<br>(inch) | 700 x 500 x 200<br>(27.7 x 19.8 x 7.9) |
| Cooling capacity <sub>*Note</sub> | W (BTU/hr)   | 1200 (4080)                            |
| Rated voltage                     | VDC          | 48                                     |
| Operating current                 | Α            | 7.9                                    |
| Operating voltage range           | VDC          | 40 ~ 58                                |
| Operating temperature range       | °C           | -10 ~ +55                              |
| Noise (1.0 meter)                 | dB-A         | 65.0                                   |
| Weight                            | Kg (Lb)      | 28 (61.7)                              |