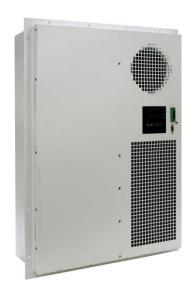

# Wall mount

#### **Features**

- ◆ Reliable and energy efficient thermal solutions.
- ◆ Energy efficient fans and effective compressor.
- ◆ IP55 waterproof at external side.
- Precise temperature control.
- **♦** Earth-friendly refrigerant.
- ◆ Dry contact alarm output.

#### Design

- **♦** Compact size.
- ◆ Rated voltage at 48V.
- ♦ Built-in smart controller.
- ♦ High efficiency and reliable fan.
- Easy installation and maintenance.

## HEC1200PB series