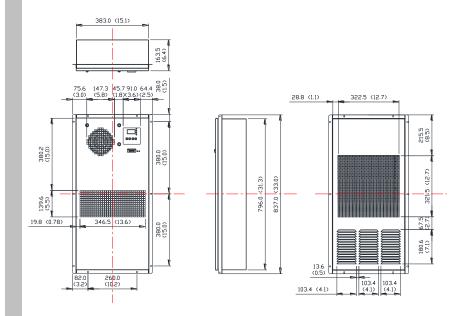

#### **Dimension drawing**

| Main feature                      | Unit         | Specification                          |
|-----------------------------------|--------------|----------------------------------------|
| Dimension (H x W x D)             | mm<br>(inch) | 796 x 383 x 160<br>(31.3 x 15.0 x 6.4) |
| Cooling capacity <sub>*Note</sub> | W (BTU/hr)   | 1200 (4080)                            |
| Rated voltage                     | VDC          | 48                                     |
| Operating current                 | Α            | 8.2                                    |
| Operating voltage range           | VDC          | 42 ~ 58                                |
| Operating temperature range       | °C           | -10 ~ +55                              |
| Noise (1.0 meter)                 | dB-A         | 55.0                                   |
| Weight                            | Kg (Lb)      | 27 (59.5)                              |