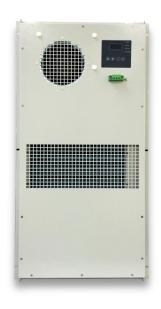

# Wall mount

### Features

- ◆ Reliable and energy efficient thermal solutions.
- ♦ Energy efficient fans and effective compressor.
- ◆ IP55 waterproof at external side.
- ◆ Precise temperature control.
- ◆ Earth-friendly refrigerant.
- Dry contact alarm output.

#### Design

- Slim design.
- Rated voltage at 48V.
- ♦ Built-in smart controller.
- ♦ High efficiency and reliable fan.
- Easy installation and maintenance.

## HEC1200PC series