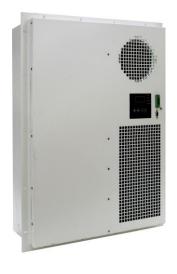

# Wall mount

## HEC1500PB series

#### **Features**

- ♦ Reliable and energy efficient thermal solutions.
- ◆ Energy efficient fans and effective compressor.
- ♦ IP55 waterproof at external side.
- ♦ Precise temperature control.
- ♦ Earth-friendly refrigerant.
- ♦ Dry contact alarm output.

### Design

- ♦ Compact size.
- ◆ Rated voltage at 48V.
- ♦ Built-in smart controller.
- ♦ High efficiency and reliable fan.
- ♦ Easy installation and maintenance.

| Main feature                      | Unit         | Specification                          |
|-----------------------------------|--------------|----------------------------------------|
| Dimension (H x W x D)             | mm<br>(inch) | 700 x 500 x 200<br>(27.7 x 19.8 x 7.9) |
| Cooling capacity <sub>*Note</sub> | W (BTU/hr)   | 1500 (5100)                            |
| Rated voltage                     | VDC          | 48                                     |
| Operating current                 | Α            | 12.5                                   |
| Operating voltage range           | VDC          | 40 ~ 58                                |
| Operating temperature range       | °C           | -10 ~ +55                              |
| Noise (1.0 meter)                 | dB-A         | 65.0                                   |
| Weight                            | Kg (Lb)      | 28 (61.7)                              |