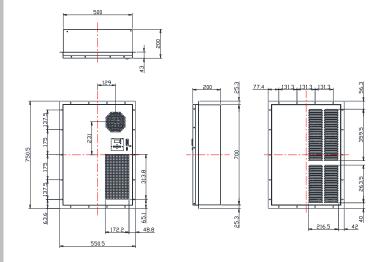

#### **Dimension drawing**

### Design

- ♦ Compact size.
- ◆ Rated voltage at 48V.
- ♦ Built-in smart controller.
- ♦ High efficiency and reliable fan.
- ♦ Easy installation and maintenance.

| Main feature                      | Unit         | Specification                          |
|-----------------------------------|--------------|----------------------------------------|
| Dimension (H x W x D)             | mm<br>(inch) | 700 x 500 x 200<br>(27.7 x 19.8 x 7.9) |
| Cooling capacity <sub>*Note</sub> | W (BTU/hr)   | 1500 (5100)                            |
| Rated voltage                     | VDC          | 48                                     |
| Operating current                 | Α            | 12.5                                   |
| Operating voltage range           | VDC          | 40 ~ 58                                |
| Operating temperature range       | °C           | -10 ~ +55                              |
| Noise (1.0 meter)                 | dB-A         | 65.0                                   |
| Weight                            | Kg (Lb)      | 28 (61.7)                              |