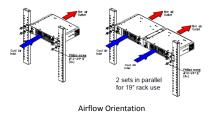

## Features

- Quick heating
- Constant Air Flow
- ♦ 1U rack mount or Wall Mount
- ♦ High efficiency and reliable DC fan
- Overheat & short protect function
- 180 degree airflow blow for Rack Mount or 90 degree airflow blow for Wall Mount
- ♦ 2 sets in parallel optional for 19" rack use
- independence temperature sensor could mount anywhere of the cabinet