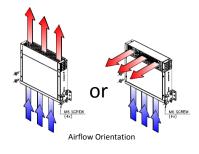

## Features

- Quick heating
- Constant Air Flow
- ♦ 1U rack mount or Wall Mount
- ♦ High efficiency and reliable DC fan
- Overheat & short protect function
- 180 degree airflow blow for Rack Mount or 90 degree airflow blow for Wall Mount
- ♦ 2 sets in parallel optional for 19" rack use
- independence temperature sensor could mount anywhere of the cabinet