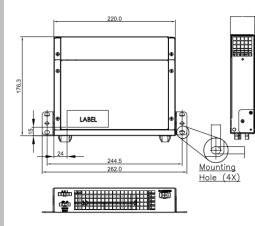

## **Dimension drawing**

| Main feature                | Unit         | Specification                        |
|-----------------------------|--------------|--------------------------------------|
| Outline Dimension           | mm<br>(inch) | 44H x 220W x 177D<br>(1.7 x 8.7 x 7) |
| Heating Capacity (note 1)   | w            | 1000 ± 10%                           |
| Airflow rate                | CFM          | 60 (typ.)                            |
| Rated voltage               | VAC          | 220 (typ.)                           |
| Operating voltage range     | VAC          | 200~240                              |
| Operating temperature range | °C           | -40 ~ +65                            |
| Operating current           | Α            | 5.4                                  |
| Acoustic noise at 1M :      | dB-A         | 65 (typ.)                            |
| Weight                      | Kg (lb)      | 1.25 (5.5)                           |
| Heating element             | 1            | PTC                                  |
| Ingress Protection rating   | IP           | IP20 (IEC60529)                      |