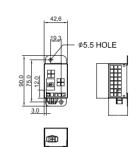

## **Dimension drawing**

| Main feature                | Unit         | Specification                        |
|-----------------------------|--------------|--------------------------------------|
| Outline Dimension           | mm<br>(inch) | 44H x 220W x 177D<br>(1.7 x 8.7 x 7) |
| Heating Capacity (note 1)   | w            | 1000 ± 10%                           |
| Airflow rate                | CFM          | 60 (typ.)                            |
| Rated voltage               | VAC          | 220 (typ.)                           |
| Operating voltage range     | VAC          | 200~240                              |
| Operating temperature range | °C           | -40 ~ +65                            |
| Operating current           | Α            | 5.4                                  |
| Acoustic noise at 1M :      | dB-A         | 65 (typ.)                            |
| Weight                      | Kg (lb)      | 1.25 (5.5)                           |
| Heating element             | 1            | PTC                                  |
| Ingress Protection rating   | IP           | IP20 (IEC60529)                      |