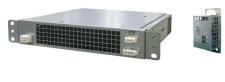

## Rack Mount / Wall Mount







## Features

- Quick heating
- Constant Air Flow
- ♦ 1U rack mount or Wall Mount
- ♦ High efficiency and reliable DC fan
- Overheat & short protect function
- 180 degree airflow blow for Rack Mount or 90 degree airflow blow for Wall Mount
- ♦ 2 sets in parallel optional for 19" rack use
- independence temperature sensor could mount anywhere of the cabinet

## HEH100BB

## **Dimension drawing**





| Main feature                | Unit         | Specification                        |
|-----------------------------|--------------|--------------------------------------|
| Outline Dimension           | mm<br>(inch) | 44H x 220W x 177D<br>(1.7 x 8.7 x 7) |
| Heating Capacity (note 1)   | w            | 1000 ± 10%                           |
| Airflow rate                | CFM          | 6