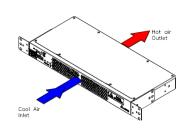

## Rack Mount





Airflow orientation

## **Features**

- Quick heating
- **◆** Constant Air Flow
- ◆ 1U rack mount design
- ♦ High efficiency and reliable DC fan
- ♦ Overheat & short protect function
- ◆ 19"& 23"rack mount for choice
- **♦** Alarming Dry contact,
- ♦ LED indicator and Test button:

## HEH100PB



## **Dimension drawing**

- (1) Material: SGCC T=1.0mm (2) Finish: Powder paint 75~120um, Color RAL 7032 (3) Dimensional tolerance: ±1.0mm



| Main feature                | Unit         | Specification                       |  |
|-----------------------------|--------------|-------------------------------------|--|
| Outline Dimension           | mm<br>(inch) | 44H x 483W x 177D<br>(1.7 x 19 x 7) |  |
| Heating Capacity (note 1)   | w            | 1000 ± 10%                          |  |
| Airf