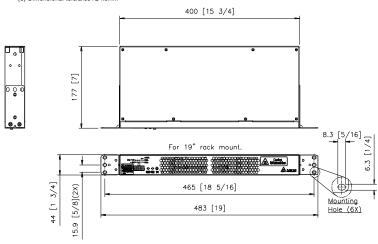

## **Dimension drawing**

- (1) Material: SGCC T=1.0mm (2) Finish: Powder paint 75~120um, Color RAL 7032 (3) Dimensional tolerance: ±1.0mm

| Main feature                | Unit         | Specification                       |  |
|-----------------------------|--------------|-------------------------------------|--|
| Outline Dimension           | mm<br>(inch) | 44H x 483W x 177D<br>(1.7 x 19 x 7) |  |
| Heating Capacity (note 1)   | w            | 1000 ± 10%                          |  |
| Airflow rate                | CFM          | 55 (typ.)                           |  |
| Rated voltage               | VDC          | 48 (typ.)                           |  |
| Operating voltage range     | VDC          | 46~56                               |  |
| Operating temperature range | °C           | -40 ~ +65                           |  |
| Operating current           | Α            | 22                                  |  |
| Acoustic noise at 1M:       | dB-A         | 65 (typ.)                           |  |
| Weight                      | Kg (lb)      | 2.5 (5.5)                           |  |
| Heating element             | 1            | PTC                                 |  |
| Ingress Protection rating   | IP           | IP20 (IEC60529)                     |  |