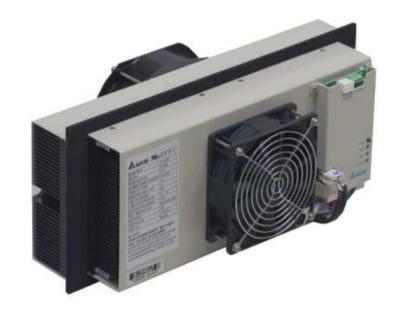

#### **Features**

- ♦ IP55 waterproof at external side
- ◆ FAN / TEC / Control fail alarm
- **♦** Clear LED status indicator
- **♦** Standalone temperature control
- **♦**High efficiency and reliable fan modules

## Design

- ♦ High efficiency of cooling & Heating
- **♦** Thermal electric cooling module
- ♦ Rated voltage at 48V
- **♦** Built-in controller

## HET200PB series