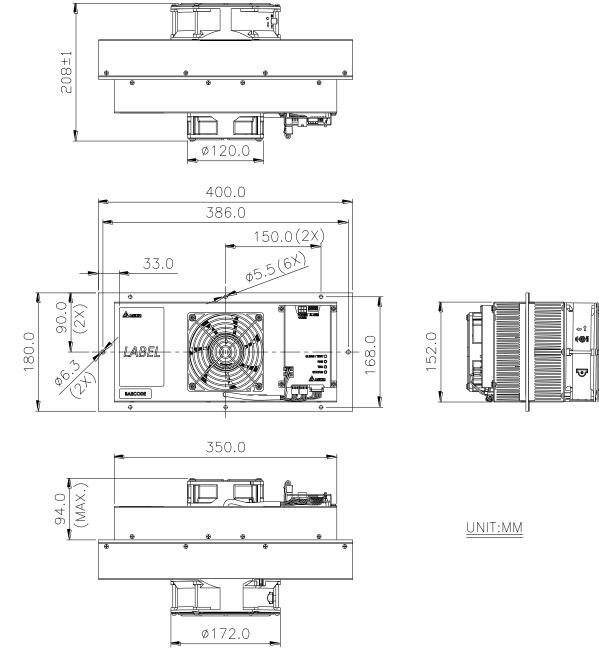

### **Dimension drawing**

| Unit | Model Number           |
|------|------------------------|
|      | HET200PB               |
| mm   | 400 H x 180 W x 208 D  |
| Kg   | 9.0 ± 0.5              |
| W    | 200                    |
| W    | 225                    |
| VDC  | 48 (TYP.)              |
| VDC  | 40~56                  |
| Α    | 5.9 (TYP.)             |
| w    | 283                    |
| °C   | -40~55                 |
| CFM  | 100 (TYP.)             |
|      | 120 (TYP.)             |
| dB-A | 61.0 dB-A (Typ.)       |
|      | 65.0 (Max.)            |
|      | mm Kg W VDC VDC A W °C |