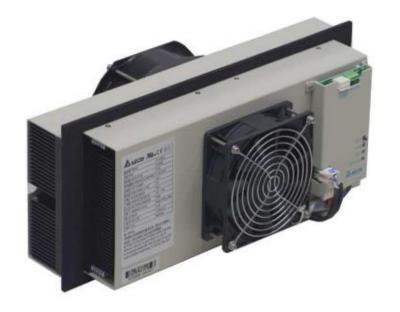

## HET200VB series

**Dimension drawing** 

HET200VB

Features

- ♦ IP55 waterproof at external side
- **FAN / TEC / Control fail alarm**
- ♦ Clear LED status indicator
- ♦ Standalone temperature control
- ♦ High efficiency and reliable fan modules

## Design

- ♦ High efficiency of cooling & Heating
- ◆ Thermal electric cooling module
- ♦ Rated voltage at 24V
- ♦ Built-in controller