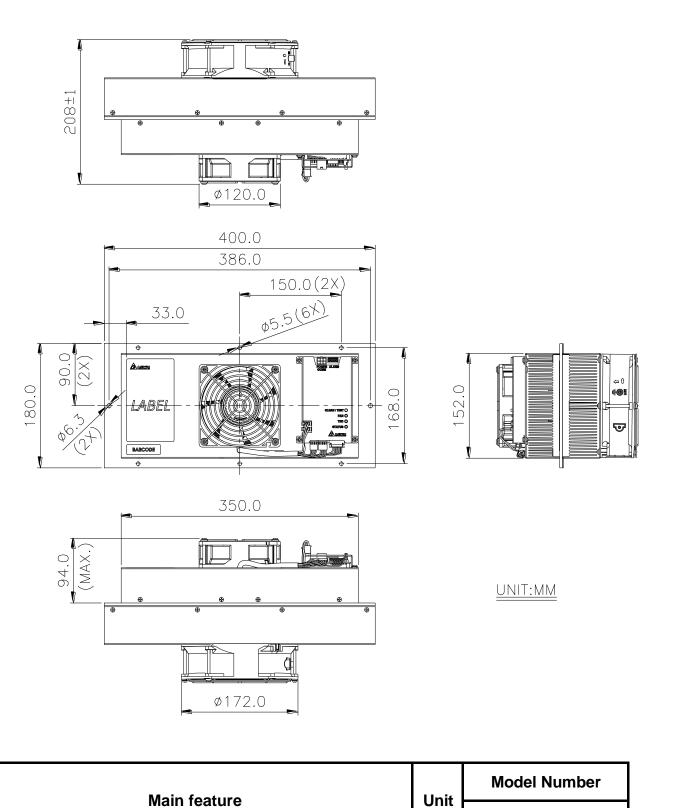

## HET200VB series

**Dimension drawing** 

HET200VB

Features

- ♦ IP55 waterproof at external side
- **FAN / TEC / Control fail alarm**
- ♦ Clear LED status indicator
- ♦ Standalone temperature control
- ♦ High efficiency and reliable fan modules

|   | Outline dimension         | mm   | 400 H x 180 W x 209 D |
|---|---------------------------|------|-----------------------|
|   | Weight                    | kg   | 9.0 ± 0.5             |
|   | Cooling capacity (△T =0℃) | W    | 200 (TYP.)            |
| l | Heating capacity @ -40° C | W    | 225 (TYP.)            |
|   | Rated voltage             | VDC  | 24 (TYP.)             |
|   | Operating voltage range   | VDC  | 21~27                 |
|   | Actuality Current         | Α    | 12.2 (TYP.)           |
|   | Power Consumption         | W    | 293                   |
| l | Operating temperature     | °C   | -40 ~ +65             |
|   | Internal airflow rate     | CFM  | 100 (TYP.)            |
|   | External airflow rate     |      | 120 (TYP.)            |
|   | Acoustic noise at 1M :    | dB-A | 61.0 (TYP.)           |
|   | (Sound pressure)          |      | 64.0 (Max.)           |