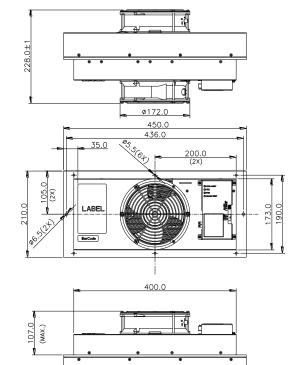

## **Dimension drawing**

UNIT: MM

## Design

- High efficiency of cooling & Heating
- ♦ Thermal electric cooling module
- Rated voltage at 48V
- Built-in controller

| Main feature                | Unit | Specification |
|-----------------------------|------|---------------|
| Dimension (H xW xD)         | mm   | 480x 210x 228 |
| Cooling capacity(∆T=0℃)     | W    | 400 (TYP.)    |
| Rated voltage               | VDC  | 48 (TYP.)     |
| Operating voltage range     | VDC  | 40~56         |
| Operating current           | Α    | 11.7          |
| Power consumption           | w    | 562           |
| Operating temperature range | °C   | -40 ~ +55     |
| Weight                      | Kg   | 11.0          |
| Acoustic noise (1 meter)    | dB-A | 65            |

đ

ø172.0

\* Specifications are subject to change without notice.