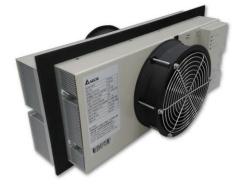

## **HET400PA** series

## Features

- ♦ IP55 waterproof at external side
- FAN / TEC / Control fail alarm
- Clear LED status indicator
- Standalone temperature control
- High efficiency and reliable fan modules

## Design

- High efficiency of cooling & Heating
- ♦ Thermal electric cooling module
- Rated voltage at 48V
- Built-in controller

| Main feature                | Unit | Specification |
|-----------------------------|------|---------------|
| Dimension (H xW xD)         | mm   | 480x 210x 228 |
| Cooling capacity(∆T=0℃)     | W    | 400 (TYP.)    |
| Rated voltage               | VDC  | 48 (TYP.)     |
| Operating voltage range     | VDC  | 40~56         |
| Operating current           | Α    | 11.7          |
| Power consumption           | w    | 562           |
| Operating temperature range | °C   | -40 ~ +55     |
| Weight                      | Kg   | 11.0          |
| Acoustic noise (1 meter)    | dB-A | 65            |