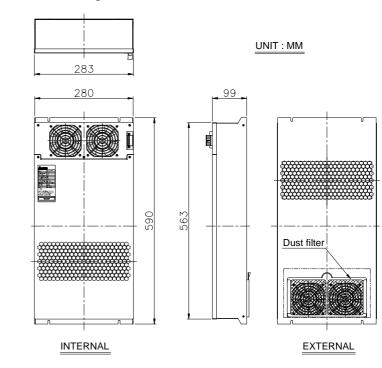

#### **Dimension drawing**

| Main feature                      | Unit               | Specification                   |
|-----------------------------------|--------------------|---------------------------------|
| Dimension (H x W x D)             | mm<br>(inch)       | 590 x 283 x 99<br>(23 x 11 x 4) |
| Cooling capacity <sub>*Note</sub> | <b>W/K (W/°</b> F) | 20 (11)                         |
| Rated voltage                     | VDC                | 24                              |
| Operating current                 | Α                  | 0.9                             |
| Opearting power                   | w                  | 22                              |
| Operating voltage range           | VDC                | 20 - 26                         |
| Operating temperature range       | °C                 | -10 ~ +65                       |
| Noise (1.5 meter)                 | dB-A               | 54.0                            |
| Weight                            | Kg (Lb)            | 7 (15)                          |