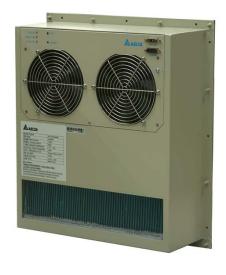

## Internal door mount



# HEX050PA series

#### **Dimension drawing**



#### **Features**

- ♦ IP55 waterproof at external side
- ◆ "One touch" dry run test and dust cleaning
- ♦ Standalone temperature control
- ♦ Clear LED status indicator
- ◆ Dry contact alarm output

### Design

- ◆ Air to air heat exchange
- ◆ Rated voltage at 48V
- ◆ Reduntant fan quantity design
- ♦ High efficiency and reliable fan
- ♦ Easy installation and maintenance

| Main feature                      | Unit               | Specification                    |
|-----------------------------------|--------------------|----------------------------------|
| Dimension (H x W x D)             | mm<br>(inch)       | 500 x 445 x 152<br>(20 x 18 x 6) |
| Cooling capacity <sub>*Note</sub> | <b>W/K (W/°</b> F) | 45 (25)