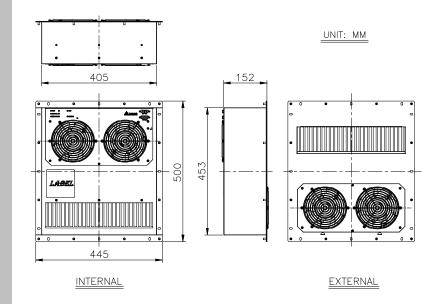

#### **Dimension drawing**

### Design

- ◆ Air to air heat exchange
- ◆ Rated voltage at 48V
- ◆ Reduntant fan quantity design
- ♦ High efficiency and reliable fan
- ♦ Easy installation and maintenance

| Main feature                      | Unit               | Specification                    |
|-----------------------------------|--------------------|----------------------------------|
| Dimension (H x W x D)             | mm<br>(inch)       | 500 x 445 x 152<br>(20 x 18 x 6) |
| Cooling capacity <sub>*Note</sub> | <b>W/K (W/°</b> F) | 45 (25)                          |
| Rated voltage                     | VDC                | 48                               |
| Operating current                 | Α                  | 1.2                              |
| Opearting power                   | W                  | 58                               |
| Operating voltage range           | VDC                | 40 ~ 60                          |
| Operating temperature range       | °C                 | -10 ~ +65                        |
| Noise (1.5 meter)                 | dB-A               | 65.0                             |
| Weight                            | Kg (Lb)            | 10 (22)                          |