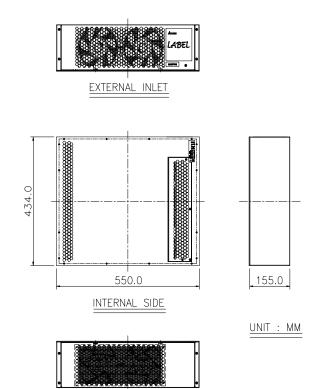

## **HEX050QA** series

**Dimension drawing** 

EXTERNAL OUTLET

| Main feature                      | Unit               | Specification                    |
|-----------------------------------|--------------------|----------------------------------|
| Dimension (W x D x H)             | mm<br>(in)         | 550 x 434 x 155<br>(22 x 17 x 6) |
| Cooling capacity <sub>*Note</sub> | <b>W/K (W/°</b> F) | 50 (28)                          |
| Rated voltage                     | VDC                | 48                               |
| Operating current                 | Α                  | 1.4                              |
| Opearting power                   | w                  | 68                               |
| Operating voltage range           | VDC                | 40 ~ 60                          |
| Operating temperature range       | °C                 | -10 ~ +65                        |
| Noise (1.5 meter)                 | dB-A               | 64.0                             |
| Weight                            | Kg (Lb)            | 9 (20)                           |