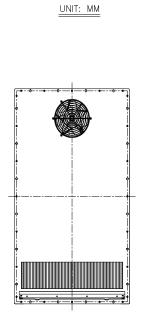

# Internal door mount



# **HEX060PA** series

## **Dimension drawing**





INTERNAL

EXTERNAL

### Features

- ♦ IP55 waterproof at external side
- Standalone temperature control
- RS-485 function
- Clear LED status indicator
- Dry contact alarm output

#### Design

- ♦ Air to air heat exchange
- Rated voltage at 48V
- ♦ High efficiency and reliable fan
- Easy installation and maintenance

| Main feature                | Unit               | Specification                    |
|-----------------------------|--------------------|----------------------------------|
| Dimension (H x W x D)       | mm<br>(inch)       | 850 x 500 x 148<br>(33 x 20 x 6) |
| Cooling capacity*Note       | <b>W/K (W/°</b> F) | 60 (33)                          |
| Rated voltage               | VDC                | 48                               |
| Operating current           | Α