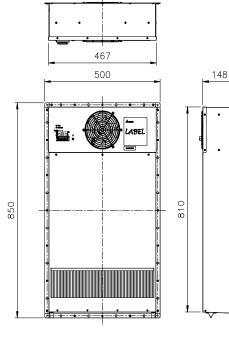

## **Dimension drawing**

INTERNAL

EXTERNAL

#### Design

- ♦ Air to air heat exchange
- Rated voltage at 48V
- ♦ High efficiency and reliable fan
- Easy installation and maintenance

| Main feature                | Unit               | Specification                    |
|-----------------------------|--------------------|----------------------------------|
| Dimension (H x W x D)       | mm<br>(inch)       | 850 x 500 x 148<br>(33 x 20 x 6) |
| Cooling capacity*Note       | <b>W/K (W/°</b> F) | 60 (33)                          |
| Rated voltage               | VDC                | 48                               |
| Operating current           | Α                  | 0.6                              |
| Opearting power             | w                  | 29                               |
| Operating voltage range     | VDC                | 40 ~ 60                          |
| Operating temperature range | °C                 | -10 ~ +65                        |
| Noise (1.5 meter)           | dB-A               | 62.0                             |
| Weight                      | Kg (Lb)            | 17 (37)                          |