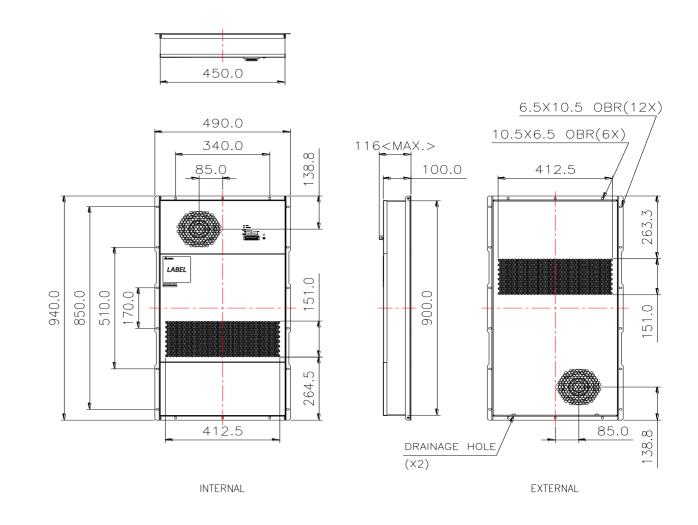

### **Dimension drawing**

| Main feature                                      | Unit         | Specification                          |
|---------------------------------------------------|--------------|----------------------------------------|
| Dimension (H x W x D)<br>(Doesn't contain flange) | mm<br>(inch) | 900 x 450 x 100<br>(35.4 x 17.7 x 3.9) |
| Cooling capacity                                  | W/K          | 70                                     |
| Rated voltage                                     | VDC          | 48                                     |
| Operating current                                 | Α            | 3.8                                    |
| Operating power                                   | W            | 182                                    |
| Operating voltage range                           | VDC          | 40 ~ 60                                |
| Operating temperature range                       | °C           | -10 ~ +65                              |
| Noise (1.5 meter)                                 | dB-A         | 62.0                                   |
| Weight                                            | Kg (Lb)      | 17.5 (38.5)                            |