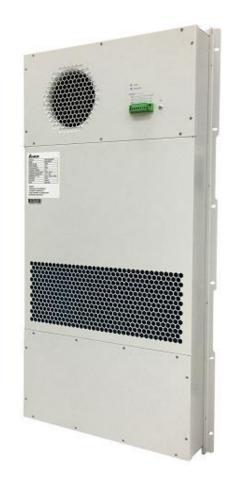

## Internal door mount

#### **Features**

- ♦ Slim Dimension.(only 100mm Depth)
- **♦** IP55 waterproof at external side.
- **♦** Standalone temperature control.
- **♦** RS-485 function (Optional).
- Dry contact alarm output.
- ◆ Clear LED status indicator.

#### Design

- **♦** Rated voltage at 48V.
- **♦** Built-in smart controller.
- **♦** High efficiency and reliable fan.
- **♦** Easy installation and maintenance.

# HEX070PB