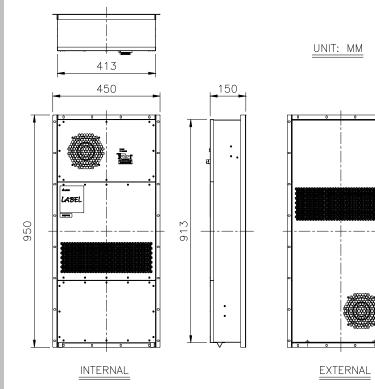

## **Dimension drawing**

Features

- IP55 waterproof at external side
- Standalone temperature control
- RS-485 function
- Clear LED status indicator
- Dry contact alarm output

Design

- Air to air heat exchange
- Rated voltage at 48V
- High efficiency and reliable fan
- Easy installation and maintenance

Main feature Specification Unit 950 x 450 x 150 mm Dimension (H x W x D) (37 x 18 x 6) (in) Cooling capacity\*Note W/K (W/°F) 80 (44) 48 **Rated voltage** VDC 2.2 **Operating current** Α **Opearting power** W 106 Operating voltage range 40 ~ 60 VDC °C -10 ~ +65 Operating temperature range Noise (1.5 meter) dB-A 65.0 Weight Kg (Lb) 19 (42)