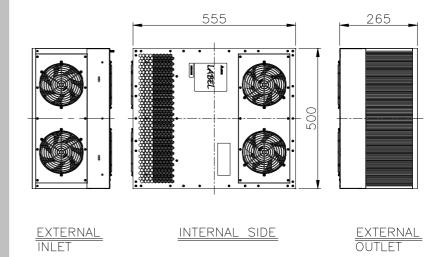

## HEX080QA series

**Dimension drawing** 

## Design

- ◆ Air to air heat exchange
- ◆ Rated voltage at 48V
- ◆ Reduntant fan quantity design
- ♦ High efficiency and reliable fan
- **♦** Easy installation and maintenance

| Main feature                      | Unit         | Specification                     |
|-----------------------------------|--------------|-----------------------------------|
| Dimension (W x D x H)             | mm<br>(inch) | 555 x 500 x 265<br>(22 x 20 x 11) |
| Cooling capacity <sub>*Note</sub> | W/K (W/°F)   | 80 (44)                           |
| Rated voltage                     | VDC          | 48                                |
| Operating current                 | Α            | 1.5                               |
| Opearting power                   | w            | 72                                |
| Operating voltage range           | VDC          | 40 ~ 60                           |
| Operating temperature range       | °C           | -10 ~ +65                         |
| Noise (1.5 meter)                 | dB-A         | 64.0                              |
| Weight                            | Kg (Lb)      | 22 (49)                           |