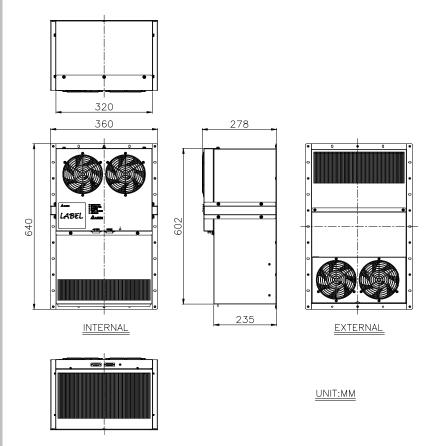

#### **Dimension drawing**

| Main feature                      | Unit               | Specification                     |          |
|-----------------------------------|--------------------|-----------------------------------|----------|
| Dimension (H x W x D)             | mm<br>(inch)       | 640 x 360 x 278<br>(25 x 14 x 11) |          |
| Cooling capacity <sub>*Note</sub> | <b>W/K (W/°</b> F) | 80 (44)                           | 100 (56) |
| Rated voltage                     | VDC                | 48                                |          |
| Operating current                 | Α                  | 1.7                               | 3.6      |
| Opearting power                   | w                  | 82                                | 173      |
| Operating voltage range           | VDC                | 40 ~ 60                           |          |
| Operating temperature range       | °C                 | -10 ~ +65                         |          |
| Noise (1.5 meter)                 | dB-A               | 65.0                              | 70.0     |
| Weight                            | Kg (Lb)            | 16 / 35                           |          |