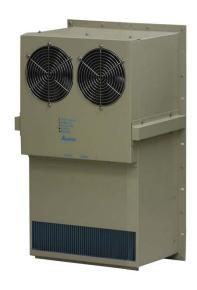

## **Internal door mount**

#### Features

- ♦ IP55 waterproof at external side
- ◆ "One touch" dry run test and dust cleaning
- Standalone temperature control
- ◆ Clear LED status indicator
- ◆ Dry contact alarm output

### Design

- ◆ Air to air heat exchange
- ◆ Rated voltage at 48V
- ◆ Reduntant fan quantity design
- ♦ High efficiency and reliable fan
- ♦ Easy installation and maintenance

# HEX100PB series