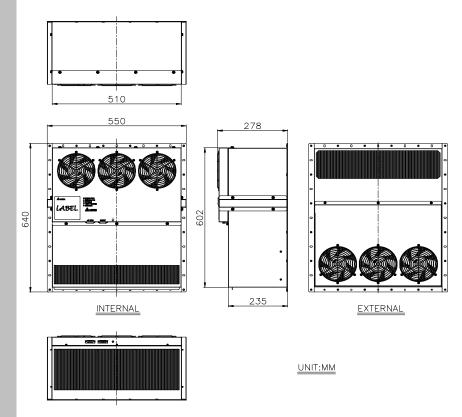

### **Dimension drawing**

#### Design

- ◆ Air to air heat exchange
- ♦ Rated voltage at 48V
- Reduntant fan quantity design
- ♦ High efficiency and reliable fan
- ♦ Easy installation and maintenance

| Main feature                      | Unit               | Specification                     |          |
|-----------------------------------|--------------------|-----------------------------------|----------|
| Dimension (H x W x D)             | mm<br>(inch)       | 640 x 550 x 278<br>(25 x 22 x 11) |          |
| Cooling capacity <sub>*Note</sub> | <b>W/K (W/</b> °F) | 110 (61)                          | 150 (83) |
| Rated voltage                     | VDC                | 48                                |          |
| Operating current                 | Α                  | 2.6                               | 5.8      |
| Opearting power                   | W                  | 125                               | 279      |
| Operating voltage range           | VDC                | 40 ~ 60                           |          |
| Operating temperature range       | °C                 | -10 ~ +65                         |          |
| Noise (1.5 meter)                 | dB-A               | 65.0                              | 73.0     |
| Weight                            | Kg (Lb)            | 20 (44)                           |          |