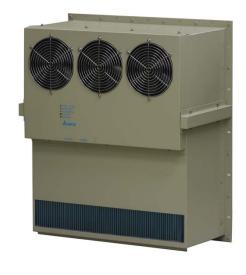

## HEX150PB series

#### **Features**

- ♦ IP55 waterproof at external side
- ◆ "One touch" dry run test and dust cleaning
- ♦ Standalone temperature control
- ♦ Clear LED status indicator
- ◆ Dry contact alarm output

#### Design

- ◆ Air to air heat exchange
- ♦ Rated voltage at 48V
- Reduntant fan quantity design
- ♦ High efficiency and reliable fan
- ♦ Easy installation and maintenance

| Main feature                      | Unit               | Specification                     |          |
|-----------------------------------|--------------------|-----------------------------------|----------|
| Dimension (H x W x D)             | mm<br>(inch)       | 640 x 550 x 278<br>(25 x 22 x 11) |          |
| Cooling capacity <sub>*Note</sub> | <b>W/K (W/</b> °F) | 110 (61)                          | 150 (83) |
| Rated voltage                     | VDC                | 48                                |          |
| Operating current                 | Α                  | 2.6                               | 5.8      |
| Opearting power                   | W                  | 125                               | 279      |
| Operating voltage range           | VDC                | 40 ~ 60                           |          |
| Operating temperature range       | °C                 | -10 ~ +65                         |          |
| Noise (1.5 meter)                 | dB-A               | 65.0                              | 73.0     |
| Weight                            | Kg (Lb)            | 20 (44)                           |          |