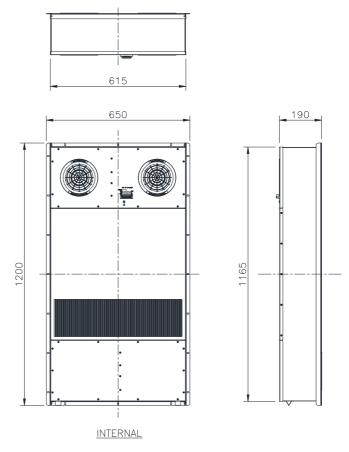

#### **Dimension drawing**

| _                           |              |                                         |
|-----------------------------|--------------|-----------------------------------------|
| Main feature                | Unit         | Specification                           |
| Dimension (H x W x D)       | mm<br>(inch) | 1200 x 650 x 190<br>(47.2 x 25.6 x 7.5) |
| Cooling capacity            | W/K          | 190                                     |
| Rated voltage               | VDC          | 48                                      |
| Operating current           | Α            | 7.8                                     |
| Operating Power             | w            | 375                                     |
| Operating voltage range     | VDC          | 40 - 60                                 |
| Operating temperature range | C            | -10 - +65                               |
| Noise (1.5 meter)           | dB-A         | 65                                      |
| Weight                      | Kg (Lb)      | 40 (88)                                 |