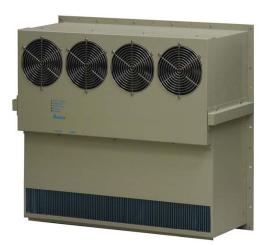

## HEX200PB series

**Dimension drawing** 

## Features

- ♦ IP55 waterproof at external side
- ♦ "One touch" dry run test and dust cleaning
- Standalone temperature control
- Clear LED status indicator
- Dry contact alarm output

## Design

- ♦ Air to air heat exchange
- Rated voltage at 48V
- Reduntant fan quantity design
- High efficiency and reliable fan
- Easy installation and maintenance

| Main feature                      | Unit               | Specification                   |           |
|-----------------------------------|--------------------|---------------------------------|-----------|
| Dimension (H x W x D)             | mm<br>(inch)       | 640 x 700 x 278<br>25 x 28 x 11 |           |
| Cooling capacity <sub>*Note</sub> | <b>W/K (W/°</b> F) | 145 (81)                        | 200 (111) |
| Rated voltage                     | VDC                | 48                              |           |
| Operating current                 | Α                  | 2.6                             | 7.9       |
| Opearting power                   | w                  | 125                             | 380       |
| Operating voltage range           | VDC                | 40 ~ 60                         |           |
| Operating temperature range       | °C                 | -10 ~ +65                       |           |
| Noise (1.5 meter)                 | dB-A               | 65.0                            | 74.0      |
| Weight                            | Kg (Lb)            | 24 (53)                         |           |