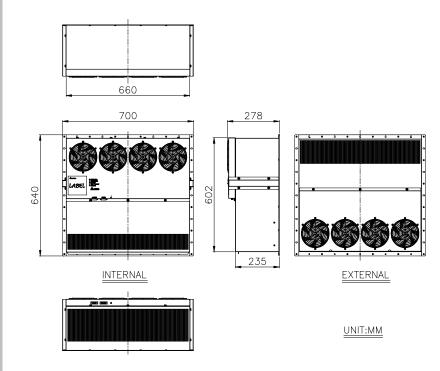

## HEX200PB series

**Dimension drawing** 

## Design

- ♦ Air to air heat exchange
- Rated voltage at 48V
- Reduntant fan quantity design
- High efficiency and reliable fan
- Easy installation and maintenance

| Main feature                      | Unit               | Specification                   |           |
|-----------------------------------|--------------------|---------------------------------|-----------|
| Dimension (H x W x D)             | mm<br>(inch)       | 640 x 700 x 278<br>25 x 28 x 11 |           |
| Cooling capacity <sub>*Note</sub> | <b>W/K (W/°</b> F) | 145 (81)                        | 200 (111) |
| Rated voltage                     | VDC                | 48                              |           |
| Operating current                 | Α                  | 2.6                             | 7.9       |
| Opearting power                   | w                  | 125                             | 380       |
| Operating voltage range           | VDC                | 40 ~ 60                         |           |
| Operating temperature range       | °C                 | -10 ~ +65                       |           |
| Noise (1.5 meter)                 | dB-A               | 65.0                            | 74.0      |
| Weight                            | Kg (Lb)            | 24 (53)                         |           |