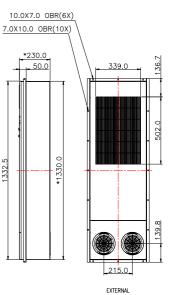

### **Dimension drawing**

| Main feature                                      | Unit         | Specification                           |
|---------------------------------------------------|--------------|-----------------------------------------|
| Dimension (H x W x D)<br>(Doesn't contain flange) | mm<br>(inch) | 1330 x 425 x 230<br>(52.4 x 16.7 x 9.1) |
| Cooling capacity                                  | W/K          | 200                                     |
| Rated voltage                                     | VDC          | 48                                      |
| Operating current                                 | Α            | 8.4                                     |
| Operating voltage range                           | VDC          | 40 ~ 60                                 |
| Operating temperature range                       | ĉ            | -10 ~ +65                               |
| Noise (1.0 meter)                                 | dB-A         | 61.5                                    |
| Weight                                            | Kg (Lb)      | 42 (92.6)                               |