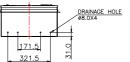

### **Dimension drawing**

| Main feature                                      | Unit         | Specification                           |
|---------------------------------------------------|--------------|-----------------------------------------|
| Dimension (H x W x D)<br>(Doesn't contain flange) | mm<br>(inch) | 1330 x 425 x 230<br>(52.4 x 16.7 x 9.1) |
| Cooling capacity                                  | W/K          | 200                                     |
| Rated voltage                                     | VDC          | 48                                      |
| Operating current                                 | Α            | 8.4                                     |
| Operating voltage range                           | VDC          | 40 ~ 60                                 |
| Operating temperature range                       | ĉ            | -10 ~ +65                               |
| Noise (1.0 meter)                                 | dB-A         | 61.5                                    |
| Weight                                            | Kg (Lb)      | 42 (92.6)                               |