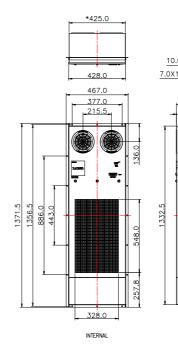

### **Dimension drawing**

| Main feature                                      | Unit         | Specification                           |
|---------------------------------------------------|--------------|-----------------------------------------|
| Dimension (H x W x D)<br>(Doesn't contain flange) | mm<br>(inch) | 1330 x 425 x 230<br>(52.4 x 16.7 x 9.1) |
| Cooling capacity                                  | W/K          | 200                                     |
| Rated voltage                                     | VDC          | 48                                      |
| Operating current                                 | Α            | 8.4                                     |
| Operating voltage range                           | VDC          | 40 ~ 60                                 |
| Operating temperature range                       | ĉ            | -10 ~ +65                               |
| Noise (1.0 meter)                                 | dB-A         | 61.5                                    |
| Weight                                            | Kg (Lb)      | 42 (92.6)                               |