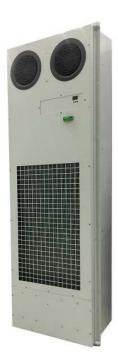

# HEX200PE

## Features

- ♦ IP55 waterproof at external side.
- ♦ Standalone temperature control.
- RS-485 function (Optional).
- ♦ Dry contact alarm output.
- ♦ Clear LED status indicator.

#### Design

- Narrow size.(width only 425mm)
- ♦ Rated voltage at 48V.
- ♦ Built-in smart controller.
- High efficiency and reliable fan.
- Easy installation and maintenance.
- ◆ Refrigerant R134a used.