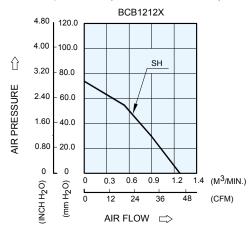

## ■ P & Q CURVE (AT RATED VOLTAGE)

| MODEL     |             | Rated<br>Voltage | Operating<br>Voltage<br>Range | Rated<br>Current | Rated<br>Input<br>Power | Speed  | Maximum<br>Air Flow |       | Maximum<br>Air Pressure |                     | Noise |
|-----------|-------------|------------------|-------------------------------|------------------|-------------------------|--------|---------------------|-------|-------------------------|---------------------|-------|
| PART NO.  | FUNCTION    | VDC              | VDC                           | Amp              | Watt                    | R.P.M. | m³/min              | CFM   | mmH <sub>2</sub> O      | IN H <sub>2</sub> O | dB-A  |
| BCB1212SH | -R00 / -F00 | 12               | 7.5 to 13.2                   | 2.68             | 32.16                   | 5300   | 1.240               | 43.97 | 71.57                   | 2.817               | 67.0  |

<sup>\*</sup> Function type is optional.

<sup>\*</sup> The max. air flow and the speed are measured in free air; max. air pressure is measured at zero air flow.

\* Noise is measured in anechoic chamber in free air, one meter from intake side.