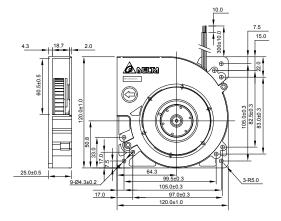

- \* Bearing Type **Ball Bearings**
- \* Material Impeller & Frame: Plastic (UL 94V-0)
- \* Lead Wires : UL 1007 AWG #24 OR Equivalent Red Wire Positive (+) Black Wire Negative(-)
- \* Weight : 255g (8.99 oz)

## 120 x 120 x 25 MM SERIES

## **■ DIMENSIONS DRAWING**



mm UNIT: -(INCH)

## ■ P & Q CURVE (AT RATED VOLTAGE)



| MODEL     |             | Rated<br>Voltage | Operating<br>Voltage<br>Range | Rated<br>Current | Rated<br>Input<br>Power | Speed  | Maximum<br>Air Flow |       | Maximum<br>Air Pressure |                     | Noise |
|-----------|-------------|------------------|-------------------------------|------------------|-------------------------|--------|---------------------|-------|-------------------------|---------------------|-------|
| PART NO.  | FUNCTION    | VDC              | VDC                           | Amp              | Watt                    | R.P.M. | m³/min              | CFM   | mmH <sub>2</sub> O      | IN H <sub>2</sub> O | dB-A  |
| BCB1212SH | -R00 / -F00 | 12               | 7.5 to 13.2                   | 2.68