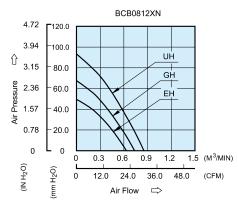

## ■ P & Q CURVE (AT RATED VOLTAGE)

| MODEL      |             | Rated<br>Voltage | Operating<br>Voltage<br>Range | Input<br>Current | Input<br>Power | Speed  | Maximum<br>Air Flow |       | Maximum<br>Air Pressure |                     | Noise |
|------------|-------------|------------------|-------------------------------|------------------|----------------|--------|---------------------|-------|-------------------------|---------------------|-------|
| PART NO.   | FUNCTION    | VDC              | VDC                           | Amp              | Watt           | R.P.M. | m³/min              | CFM   | mmH <sub>2</sub> O      | IN H <sub>2</sub> O | dB-A  |
| BCB0812EHN | -R00 / -F00 | 12               | 6.0 to 13.2                   | 1.00             | 12.00          | 8200   | 0.632               | 22.32 | 49.54                   | 1.950               | 64.0  |
| BCB0812GHN | -R00 / -F00 | 12               | 6.0 to 13.2                   | 1.45             | 17.40          | 9500   | 0.736               | 25.99 | 67.64                   | 2.663               | 67.8  |
| BCB0812UHN | -R00 / -F00 | 12               | 6.0 to 13.2                   | 2.30             | 27.60          | 10800  | 0.854               | 30.16 | 93.35                   | 3.675               | 69 .3 |

<sup>\*</sup> Function type is optional.
\* The max. air flow and the speed are measured in free air ; max. air pressure is measured at zero air flow.

<sup>\*</sup> Noise is measured in anechoic chamber in free air, one meter from intake side.

<sup>\*</sup> All readings are typical values at rated voltage.

\* Specifications are subject to change without notice