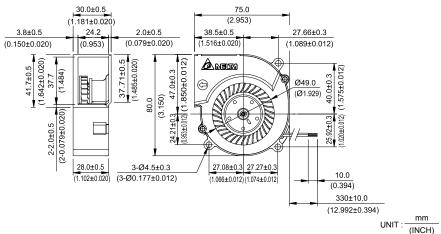

- \* Bearing Type **Ball Bearings**
- \* Material
- Impeller & Frame: Plastic (UL 94V-0)
- \* Lead Wires : UL 1007 AWG #24 OR Equivalent Red Wire Positive(+) Black Wire Negative(-)
- \* Weight: 140g (4.94 oz)

## 75 x 80 x 30 MM SERIES

## **■ DIMENSIONS DRAWING**



## ■ P & Q CURVE (AT RATED VOLTAGE)



| MODEL      |             | Rated<br>Voltage | Operating<br>Voltage<br>Range | Input<br>Current | Input<br>Power | Speed  | Maximum<br>Air Flow |       | Maximum<br>Air Pressure |                     | Noise |
|------------|-------------|------------------|-------------------------------|------------------|----------------|--------|---------------------|-------|-------------------------|---------------------|-------|
| PART NO.   | FUNCTION    | VDC              | VDC                           | Amp              | Watt           | R.P.M. | m³/min              | CFM   | mmH <sub>2</sub> O      | IN H <sub>2</sub> O | dB-A  |
| BCB0812EHN | -R00 / -F00 | 12               | 6.0 to 13.2                   | 1.00             | 12.00          | 8200   | 0