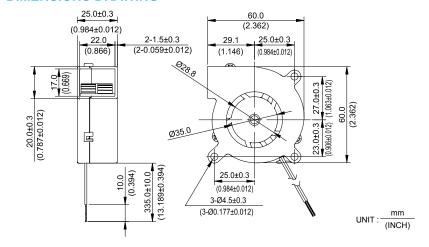

- \* Bearing Type **Ball Bearings**
- \* Material Impeller & Frame: Plastic (UL 94V-0)
- \* Lead Wires : UL 1430 AWG #26 OR Equivalent Red Wire Positive(+) Black Wire Negative(-)
- \* Weight : 51.0g (1.80 oz)

## **BFP** 60 x 60 x 25 MM SERIES

## **■ DIMENSIONS DRAWING**



## ■ P & Q CURVE (AT RATED VOLTAGE)



| MODEL     |             | Rated<br>Voltage | Operating<br>Voltage<br>Range | Input<br>Current | Input<br>Power | Speed  | Maximum<br>Air Flow |      | Maximum<br>Air Pressure |        | Noise |
|-----------|-------------|------------------|-------------------------------|------------------|----------------|--------|---------------------|------|-------------------------|--------|-------|
| PART NO.  | FUNCTION    | VDC              | VDC                           | Amp              | Watt           | R.P.M. | m³/min              | CFM  | mmH₂O                   | IN H₂O | dB-A  |
| BFB0612H  | -R00 / -F00 | 12               | 5.0 to 13.8                   | 0.18             | 2.16           | 3200   | 0.190               | 6.71 | 10.86