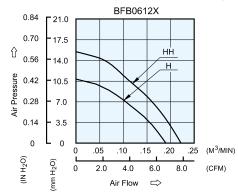

## ■ P & Q CURVE (AT RATED VOLTAGE)

| MODEL     |             | Rated<br>Voltage | Operating<br>Voltage<br>Range | Input<br>Current | Input<br>Power | Speed  | Maximum<br>Air Flow |      | Maximum<br>Air Pressure |        | Noise |
|-----------|-------------|------------------|-------------------------------|------------------|----------------|--------|---------------------|------|-------------------------|--------|-------|
| PART NO.  | FUNCTION    | VDC              | VDC                           | Amp              | Watt           | R.P.M. | m³/min              | CFM  | mmH₂O                   | IN H₂O | dB-A  |
| BFB0612H  | -R00 / -F00 | 12               | 5.0 to 13.8                   | 0.18             | 2.16           | 3200   | 0.190               | 6.71 | 10.86                   | 0.428  | 34.0  |
| BFB0612HH | -R00 / -F00 | 12               | 5.0 to 13.8                   | 0.24             | 2.88           | 3700   | 0.223               | 7.88 | 15.49                   | 0.610  | 39.0  |

<sup>\*</sup> The max. air flow and the speed are measured in free air; max. air pressure is measured at zero air flow.

<sup>\*</sup> Noise is measured in anechoic chamber in free air, one meter from intake side.

<sup>\*</sup> All readings are typical values at rated voltage.

\* Specifications are subject to change without notice