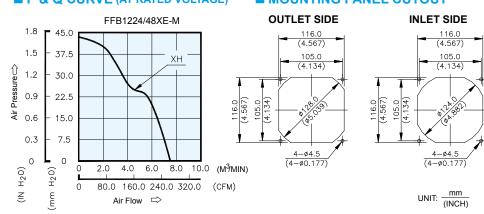

## ■ P & Q CURVE (AT RATED VOLTAGE)

| MODEL    |    |      |             | Rated<br>Voltage | Operating<br>Voltage<br>Range | Rated<br>Current | Rated<br>Input<br>Power | Speed  | Maximum<br>Air Flow |        | Maximum<br>Air Pressure |                     | Noise |
|----------|----|------|-------------|------------------|-------------------------------|------------------|-------------------------|--------|---------------------|--------|-------------------------|---------------------|-------|
| PART NO  |    | REV. | FUNCTION    | VDC              | VDC                           | Amp              | Watt                    | R.P.M. | m³/min              | CFM    | mmH <sub>2</sub> O      | IN H <sub>2</sub> O | dB-A  |
| FFB1224X | ΗE | -M   | -R00 / -F00 | 24               | 14.0 to 26.4                  | 3.25             | 78.00                   | 6300   | 7.493               | 264.62 | 43.31                   | 1.705               | 73.5  |
| FFB1248X | 1E | -M   | -R00 / -F00 | 48               | 28.0 to 54.0                  | 1.65             | 79.20                   | 0300   | 7.493               | 204.02 | 43.31                   | 1.705               | 73.5  |

<sup>\*</sup> Function type is optional

<sup>\*</sup> The max. air flow and the speed are measured in free air; max. air pressure is measured at zero air flow.

<sup>\*</sup> Noise is measured in anechoic chamber in free air, one meter from intake side.

<sup>\*</sup> All readings are typical values at rated voltage.

<sup>\*</sup> Specifications are subject to change without notice.