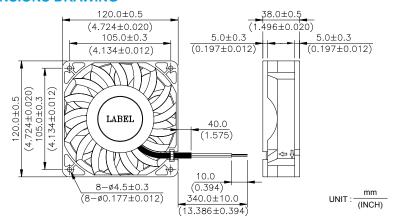

- \* Bearing Type Ball Bearings
- \* Material Impeller : Plastic (UL 94V-0) Frame: Die-cast Aluminum
- Lead Wires:
  UL 1007 AWG #22 OR Equivalent
  Red Wire Positive(+)
  Black Wire Negative(-)
- \* Weight : 470g (16.58 oz)

## 120 x 120 x 38 MM SERIES

## **■ DIMENSIONS DRAWING**



## ■ P & Q CURVE (AT RATED VOLTAGE)





| MODEL    |    |      |             | Rated<br>Voltage | Operating<br>Voltage<br>Range | Rated<br>Current | Rated<br>Input<br>Power | Speed  | Maximum<br>Air Flow |        | Maximum<br>Air Pressure |                     | Noise |
|----------|----|------|-------------|------------------|-------------------------------|------------------|-------------------------|--------|---------------------|--------|-------------------------|---------------------|-------|
| PART NO  |    | REV. | FUNCTION    | VDC              | VDC                           | Amp              | Watt                    | R.P.M. | m³/min              | CFM    | mmH <sub>2</sub> O      | IN H <sub>2</sub> O | dB-A  |
| FFB1224X | ΗE | -M   | -R00 / -F00 | 24               | 14.0 t