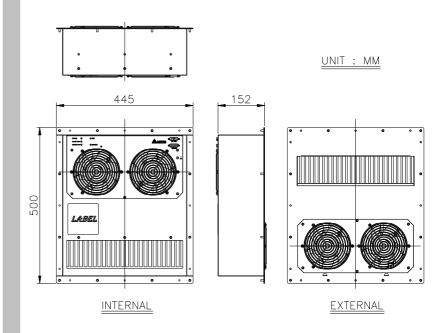

## HEX050PA series

**Dimension drawing** 

## Design

- ◆ Air to air heat exchange
- ◆ Door mounted
- ◆ Rated voltage at 48V
- Complete airtight design for outdoor application
- Drainage hole in the bottom
- ◆ Reduntant fan quantity design

| Main feature                | Unit | Specification              |
|-----------------------------|------|----------------------------|
| Dimension (H x W x D)       | mm   | 500 x 445 x 152            |
| Cooling capacity            | W/K  | 50 (MAX.) <sub>*Note</sub> |
| Rated voltage               | Vdc  | 48 (TYP.)                  |
| Operating voltage range     | Vdc  | 40 ~ 60                    |
| Rated current               | Α    | 1.44 (MAX.)                |
| Power consumption           | w    | 70.0 (MAX.)                |
| Operating temperature range | °C   | -10 ~ +65                  |
| Internal airflow            | CFM  | 210                        |
| External airflow            | CFM  | 210                        |
| Weight                      | Kg   | 10.0                       |