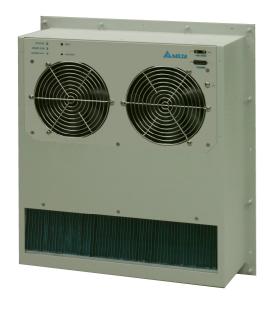

## HEX050PA series

**Dimension drawing** 

## **Features**

- ♦ IP55 waterproof at external side
- ◆ "One touch" dry run test and dust cleaning
- ♦ Optional communication function design
- ◆ Easy installation and maintenance from internal side
- ◆ Clear LED status indicator
- ♦ High efficiency and reliable fan modules