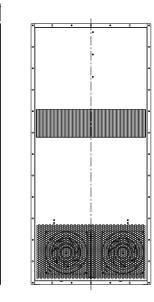

### **Dimension drawing**

External

Internal

Main feature Specification Unit Dimension (H x W x D) 1400 x 650 x 260 mm 260 (MAX.) \*Note **Cooling capacity** W/K **Rated voltage** Vdc 48 (TYP.) 40 ~ 60 Operating voltage range Vdc **Rated current** Α 12.0 (MAX.) 576.0 (MAX.) **Power consumption** W -10 ~ +65 Operating temperature range °C Internal airflow CFM 940 **External airflow** CFM 640 Weight 37 Kg