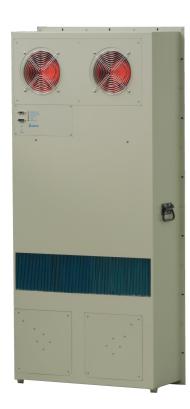

#### Features

- IP55 waterproof at external side
- "One touch" dry run test and dust cleaning
- Optional communication function design
- Easy installation and maintenance from internal side
- Clear LED status indicator
- High efficiency and reliable fan modules

#### Design

- Air to air heat exchange
- Door mounted
- Rated voltage at 48V
- Complete airtight design for outdoor application
- Drainage hole in the bottom
- Redantant fan quantity design

### **Dimension drawing**

External

Internal

Main feature Specification Unit Dimension (H x W x D) 1400 x 650 x 260 mm 260 (MAX.) \*Note **Cooling capacity** W/K **Rated voltage** Vdc 48 (TYP.) 40 ~ 60 Operating voltage range Vdc **Rated current** Α 12.0 (MAX.) 576.0 (MAX.) **Power consumption** W -10 ~ +65 Operating temperature range °C Internal airflow CFM 940 **External airflow** CFM 640 Weight 37 Kg