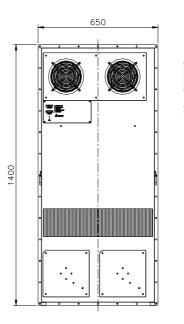

### **Dimension drawing**

External

Internal

Main feature Specification Unit Dimension (H x W x D) 1400 x 650 x 260 mm 260 (MAX.) \*Note **Cooling capacity** W/K **Rated voltage** Vdc 48 (TYP.) 40 ~ 60 Operating voltage range Vdc **Rated current** Α 12.0 (MAX.) 576.0 (MAX.) **Power consumption** W -10 ~ +65 Operating temperature range °C Internal airflow CFM 940 **External airflow** CFM 640 Weight 37 Kg