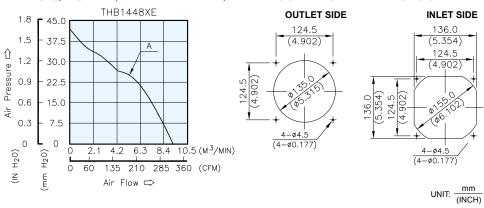

## ■ P & Q CURVE (AT RATED VOLTAGE)

## **■ MOUNTING PANEL CUTOUT**

| MODEL     |            | Rated<br>Voltage | Operating<br>Voltage<br>Range | Input<br>Current | Input<br>Power | Speed  | Maximum<br>Air Flow |        | Maximum<br>Air Pressure |        | Noise |
|-----------|------------|------------------|-------------------------------|------------------|----------------|--------|---------------------|--------|-------------------------|--------|-------|
| PART NO.  | FUNCTION   | VDC              | VDC                           | Amp              | Watt           | R.P.M. | m³ /min             | CFM    | mmH <sub>2</sub> O      | IN H₂O | dB-A  |
| THB1448AE | PWM / -F00 | 48               | 30.0 to 60.0                  | 1.10             | 52.80          | 6100   | 9.230               | 325.90 | 41.85                   | 1.648  | 66.8  |