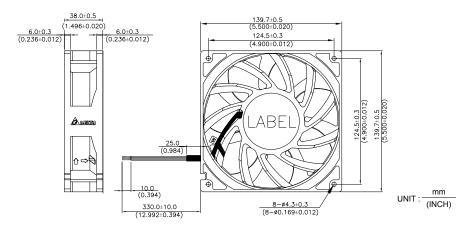

- \* Bearing Type **Ball Bearings**
- \* Material

Impeller: Plastic (UL 94V-0) Frame: Die-cast Aluminum

\* Lead Wires :

UL 1007 AWG #24 OR Equivalent Red Wire Positive(+)

Black Wire Negative(-) Blue Wire (F00)

Yellow Wire Speed Control (PWM)

\* Weight : 590g (20.81 oz)

## 140 x 140 x 38 MM SERIES

## **■ DIMENSIONS DRAWING**



## ■ P & Q CURVE (AT RATED VOLTAGE)

## **■ MOUNTING PANEL CUTOUT**



| MODEL     |            | Rated<br>Voltage | Operating<br>Voltage<br>Range | Input<br>Current | Input<br>Power | Speed  | Maximum<br>Air Flow |        | Maximum<br>Air Pressure |        | Noise |
|-----------|------------|------------------|-------------------------------|------------------|----------------|--------|---------------------|--------|-------------------------|--------|-------|
| PART NO.  | FUNCTION   | VDC              | VDC                           | Amp              | Watt           | R.P.M. | m³ /min             | CFM    | mmH <sub>2</sub> O      | IN H₂O | dB-A  |
| THB1448AE | PWM / -F00 | 48               | 30.0 to 60.0                  | 1.10             | 52.80          | 6100   | 9.230