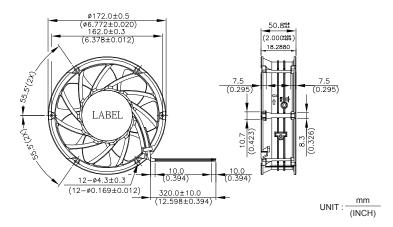

- Bearing Type **Ball Bearings**
- \* Material

Impeller: Plastic (UL 94V-0) Frame: Die-cast Aluminum

\* Lead Wires :

UL 1430 AWG #22 OR Equivalent Red Wire Positive (+) Black Wire Negative (-) Blue Wire (F00) Yellow Wire (PWM)

\* Weight : 920g (32.44 oz)

## 172 x 172 x 50.8 MM SERIES

## **■ DIMENSIONS DRAWING**



## ■ P & Q CURVE (AT RATED VOLTAGE)

## **■ MOUNTING PANEL CUTOUT**







| UNIT: | mm     |
|-------|--------|
| UNIT. | (INCH) |

| MODEL     |          | Rated<br>Voltage | Operating<br>Voltage<br>Range | Rated<br>Current | Rated<br>Input<br>Power | Speed<br>(Front/Rear) | Maximum<br>Air Flow |        | Maximum<br>Air Pressure |                     | Noise |
|-----------|----------|------------------|-------------------------------|------------------|-------------------------|-----------------------|---------------------|--------|-------------------------|---------------------|-------|
| PART NO.  | FUNCTION | VDC              | VDC                           | Amp              | Watt                    | R.P.M.                | m³ /min             | CFM    | mmH₂O                   |