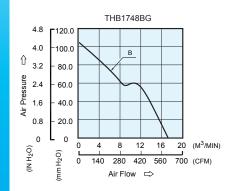

## ■ P & Q CURVE (AT RATED VOLTAGE)

## **■ MOUNTING PANEL CUTOUT**

| UNIT: | mm     |
|-------|--------|
| UNIT. | (INCH) |

| MODEL     |          | Rated<br>Voltage | Operating<br>Voltage<br>Range | Rated<br>Current | Rated<br>Input<br>Power | Speed<br>(Front/Rear) | Maximum<br>Air Flow |        | Maximum<br>Air Pressure |                     | Noise |
|-----------|----------|------------------|-------------------------------|------------------|-------------------------|-----------------------|---------------------|--------|-------------------------|---------------------|-------|
| PART NO.  | FUNCTION | VDC              | VDC                           | Amp              | Watt                    | R.P.M.                | m³ /min             | CFM    | mmH₂O                   | IN H <sub>2</sub> O | dB-A  |
| THB1748BG | PWM/F00  | 48               | 36.0 to 56.0                  | 3.50             | 168.00                  | 8000                  | 17.170              | 607.07 | 105.05                  | 4.140               | 75.0  |