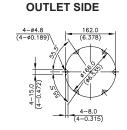

## **■ MOUNTING PANEL CUTOUT**

| UNIT: | mm     |
|-------|--------|
| UNIT. | (INCH) |

| MODEL     |          | Rated<br>Voltage | Operating<br>Voltage<br>Range | Rated<br>Current | Rated<br>Input<br>Power | Speed<br>(Front/Rear) | Maximum<br>Air Flow |        | Maximum<br>Air Pressure |                     | Noise |
|-----------|----------|------------------|-------------------------------|------------------|-------------------------|-----------------------|---------------------|--------|-------------------------|---------------------|-------|
| PART NO.  | FUNCTION | VDC              | VDC                           | Amp              | Watt                    | R.P.M.                | m³ /min             | CFM    | mmH₂O                   | IN H <sub>2</sub> O | dB-A  |
| THB1748BG | PWM/F00  | 48               | 36.0 to 56.0                  | 3.50             | 168.00                  | 8000                  | 17.170              | 607.07 | 105.05                  | 4.140               | 75.0  |