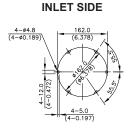

## **■ DIMENSIONS DRAWING**

## **■ MOUNTING PANEL CUTOUT**

| UNIT: | mm     |
|-------|--------|
| UNIT. | (INCH) |

| MODEL     |          | Rated<br>Voltage | Operating<br>Voltage<br>Range | Rated<br>Current | Rated<br>Input<br>Power | Speed<br>(Front/Rear) | Maximum<br>Air Flow |        | Maximum<br>Air Pressure |                     | Noise |
|-----------|----------|------------------|-------------------------------|------------------|-------------------------|-----------------------|---------------------|--------|-------------------------|---------------------|-------|
| PART NO.  | FUNCTION | VDC              | VDC                           | Amp              | Watt                    | R.P.M.                | m³ /min             | CFM    | mmH₂O                   | IN H <sub>2</sub> O | dB-A  |
| THB1748BG | PWM/F00  | 48               | 36.0 to 56.0                  | 3.50             | 168.00                  | 8000                  | 17.170              | 607.07 | 105.05                  | 4.140               | 75.0  |