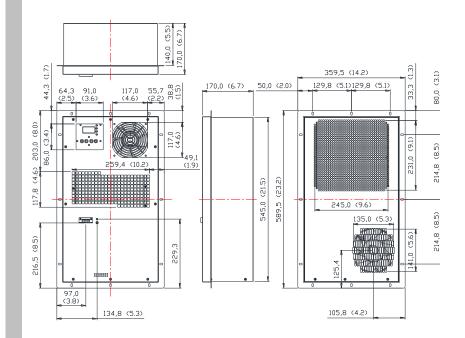

## **Dimension drawing**

### Design

- Slim design.
- Rated voltage at 48V.
- Built-in smart controller.
- ♦ High efficiency and reliable fan.
- Easy installation and maintenance.

| Main feature                      | Unit         | Specification                          |
|-----------------------------------|--------------|----------------------------------------|
| Dimension (H x W x D)             | mm<br>(inch) | 545 x 320 x 170<br>(21.5 x 12.6 x 6.7) |
| Cooling capacity <sub>*Note</sub> | W (BTU/hr)   | 550 (1800)                             |
| Rated voltage                     | VDC          | 48                                     |
| Operating current                 | Α            | 3.5                                    |
| Operating voltage range           | VDC          | 42 ~ 58                                |
| Operating temperature range       | °C           | -10 ~ +55                              |
| Noise (1.0 meter)                 | dB-A         | 65.0                                   |
| Weight                            | Kg (Lb)      | 16 (35.3)                              |