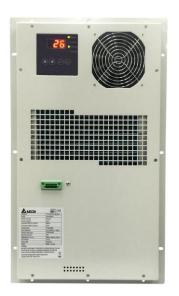

# Wall mount

# HEC0500PA series

#### Features

- Reliable and energy efficient thermal solutions.
- Energy efficient fans and effective compressor.
- IP55 waterproof at external side.
- Precise temperature control.
- Earth-friendly refrigerant.
- Dry contact alarm output.

### Design

- Slim design.
- Rated voltage at 48V.
- Built-in smart controller.
- ♦ High efficiency and reliable fan.
- Easy installation and maintenance.

| Main feature                      | Unit         | Specification                          |
|-----------------------------------|--------------|----------------------------------------|
| Dimension (H x W x D)             | mm<br>(inch) | 545 x 320 x 170<br>(21.5 x 12.6 x 6.7) |
| Cooling capacity <sub>*Note</sub> | W (BTU/hr)   | 550 (1800)                             |
| Rated voltage                     | VDC          | 48                                     |
| Operating current                 | Α            | 3.5                                    |
| Operating voltage range           | VDC          | 42 ~ 58                                |
| Operating temperature range       | °C           | -10 ~ +55                              |
| Noise (1.0 meter)                 | dB-A         | 65.0                                   |
| Weight                            | Kg (Lb)      | 16 (35.3)                              |