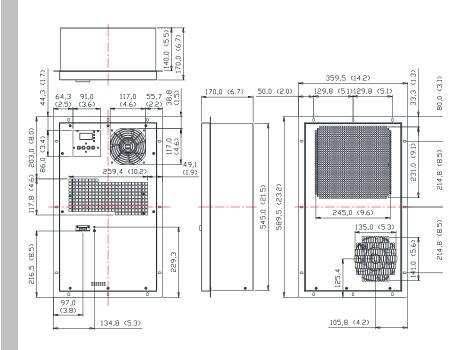

### **Dimension drawing**

| Main feature                      | Unit         | Specification                          |
|-----------------------------------|--------------|----------------------------------------|
| Dimension (H x W x D)             | mm<br>(inch) | 545 x 320 x 170<br>(21.5 x 12.6 x 6.7) |
| Cooling capacity <sub>*Note</sub> | W (BTU/hr)   | 700 (2300)                             |
| Rated voltage                     | VDC          | 48                                     |
| Operating current                 | Α            | 3.5                                    |
| Operating voltage range           | VDC          | 42 ~ 58                                |
| Operating temperature range       | °C           | -10 ~ +55                              |
| Noise (1.0 meter)                 | dB-A         | 65.0                                   |
| Weight                            | Kg (Lb)      | 16 (35.3)                              |

\* Note : L35/L35

<sup>\*</sup> Specifications are subject to change without notice.