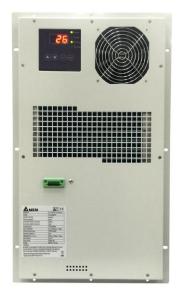

#### **Features**

- ◆ Reliable and energy efficient thermal solutions.
- Energy efficient fans and effective compressor.
- ◆ IP55 waterproof at external side.
- ◆ Precise temperature control.
- ◆ Earth-friendly refrigerant.
- ◆ Dry contact alarm output.

## Design

- ♦ Slim design.
- Rated voltage at 48V.
- Built-in smart controller.
- ♦ High efficiency and reliable fan.
- Easy installation and maintenance.

## HEC0700PA series