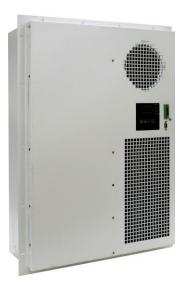

## Features

- Reliable and energy efficient thermal solutions.
- Energy efficient fans and effective compressor.
- IP55 waterproof at external side.
- Precise temperature control.
- Earth-friendly refrigerant.
- Dry contact alarm output.

## Design

- ♦ Compact size.
- Rated voltage at 48V.
- ♦ Built-in smart controller.
- High efficiency and reliable fan.
- Easy installation and maintenance.

| Main feature                | Unit         | Specification                          |
|-----------------------------|--------------|----------------------------------------|
| Dimension (H x W x D)       | mm<br>(inch) | 700 x 500 x 200<br>(27.7 x 19.8 x 7.9) |
| Cooling capacity-Note       | W (BTU/hr)   | 800 (2720)                             |
| Rated voltage               | VDC          | 48                                     |
| Operating current           | Α            | 3.7                                    |
| Operating voltage range     | VDC          | 40 ~ 58                                |
| Operating temperature range | °C           | -10 ~ +55                              |
| Noise (1.0 meter)           | dB-A         | 65.0                                   |
| Weight                      | Kg (Lb)      | 28 (61.7)                              |