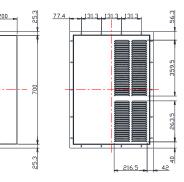

## Wall mount

**Dimension drawing** 

## Design

- ♦ Compact size.
- Rated voltage at 48V.
- ♦ Built-in smart controller.
- High efficiency and reliable fan.
- Easy installation and maintenance.

| Main feature                | Unit         | Specification                          |
|-----------------------------|--------------|----------------------------------------|
| Dimension (H x W x D)       | mm<br>(inch) | 700 x 500 x 200<br>(27.7 x 19.8 x 7.9) |
| Cooling capacity-Note       | W (BTU/hr)   | 800 (2720)                             |
| Rated voltage               | VDC          | 48                                     |
| Operating current           | Α            | 3.7                                    |
| Operating voltage range     | VDC          | 40 ~ 58                                |
| Operating temperature range | °C           | -10 ~ +55                              |
| Noise (1.0 meter)           | dB-A         | 65.0                                   |
| Weight                      | Kg (Lb)      | 28 (61.7)                              |