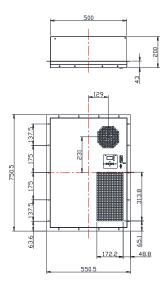

## Wall mount

**Dimension drawing** 

## Design

- ♦ Compact size.
- Rated voltage at 48V.
- ♦ Built-in smart controller.
- High efficiency and reliable fan.
- Easy installation and maintenance.

| Main feature                | Unit         | Specification                          |
|-----------------------------|--------------|----------------------------------------|
| Dimension (H x W x D)       | mm<br>(inch) | 700 x 500 x 200<br>(27.7 x 19.8 x 7.9) |
| Cooling capacity-Note       | W (BTU/hr)   | 800 (2720)                             |
| Rated voltage               | VDC          | 48                                     |
| Operating current           | Α            | 3.7                                    |
| Operating voltage range     | VDC          | 40 ~ 58                                |
| Operating temperature range | °C           | -10 ~ +55                              |
| Noise (1.0 meter)           | dB-A         | 65.0                                   |
| Weight                      | Kg (Lb)      | 28 (61.7)                              |