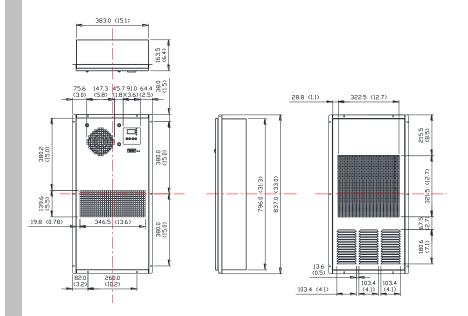

#### **Dimension drawing**

| Main feature                      | Unit         | Specification                          |
|-----------------------------------|--------------|----------------------------------------|
| Dimension (H x W x D)             | mm<br>(inch) | 796 x 383 x 160<br>(31.3 x 15.0 x 6.4) |
| Cooling capacity <sub>*Note</sub> | W (BTU/hr)   | 800 (2720)                             |
| Rated voltage                     | VDC          | 48                                     |
| Operating current                 | Α            | 3.8                                    |
| Operating voltage range           | VDC          | 42 ~ 58                                |
| Operating temperature range       | °C           | -10 ~ +55                              |
| Noise (1.0 meter)                 | dB-A         | 55.0                                   |
| Weight                            | Kg (Lb)      | 27 (59.5)                              |