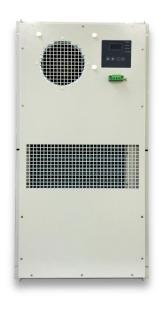

## HEC0800PC series

#### **Dimension drawing**

| Main feature                      | Unit         | Specification                          |
|-----------------------------------|--------------|----------------------------------------|
| Dimension (H x W x D)             | mm<br>(inch) | 796 x 383 x 160<br>(31.3 x 15.0 x 6.4) |
| Cooling capacity <sub>*Note</sub> | W (BTU/hr)   | 800 (2720)                             |
| Rated voltage                     | VDC          | 48                                     |
| Operating current                 | Α            | 3.8                                    |
| Operating voltage range           | VDC          | 42 ~ 58                                |
| Operating temperature range       | °C           | -10 ~ +55                              |
| Noise (1.0 meter)                 | dB-A         | 55.0                                   |
| Weight                            | Kg (Lb)      | 27 (59.5)                              |