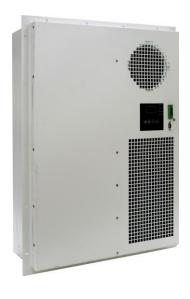

# Wall mount

#### **Features**

- Reliable and energy efficient thermal solutions.
- ♦ Energy efficient fans and effective compressor.
- ◆ IP55 waterproof at external side.
- Precise temperature control.
- **♦** Earth-friendly refrigerant.
- ◆ Dry contact alarm output.

#### Design

- **♦** Compact size.
- ◆ Rated voltage at 48V.
- ♦ Built-in smart controller.
- ♦ High efficiency and reliable fan.
- ◆ Easy installation and maintenance.

## HEC1000PB series