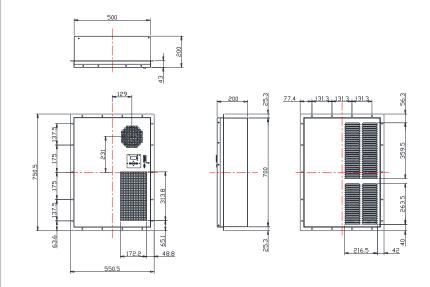

### **Dimension drawing**

| Main feature                      | Unit         | Specification                          |
|-----------------------------------|--------------|----------------------------------------|
| Dimension (H x W x D)             | mm<br>(inch) | 700 x 500 x 200<br>(27.7 x 19.8 x 7.9) |
| Cooling capacity <sub>*Note</sub> | W (BTU/hr)   | 1000 (3400)                            |
| Rated voltage                     | VDC          | 48                                     |
| Operating current                 | Α            | 5.2                                    |
| Operating voltage range           | VDC          | 40 ~ 58                                |
| Operating temperature range       | °C           | -10 ~ +55                              |
| Noise (1.0 meter)                 | dB-A         | 65.0                                   |
| Weight                            | Kg (Lb)      | 28 (61.7)                              |