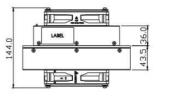

## **Dimension drawing**

UNIT: MM

| Main feature                  | Unit    | Specification           |
|-------------------------------|---------|-------------------------|
|                               |         | HET100VA                |
| Outline Dimension (H x W x D) | mm      | 200 x 180 x 144         |
| Cooling capacity(△T =0° C)    | w       | 100                     |
| Heating capacity @-40° C      | w       | 112                     |
| Rated voltage                 | VDC     | 24(TYP.)                |
| Operating current             | Α       | 5.9                     |
| Comsuption                    | W       | 141(Max)                |
| Operating voltage range       | VDC     | 20 ~ 26                 |
| Operating temperature range   | c       | -40 ~ +55               |
| Noise (1.0 meter)             | dB-A    | 61.0(TYP.)<br>65.0(Max) |
| Weight                        | Kg (Lb) | 3                       |