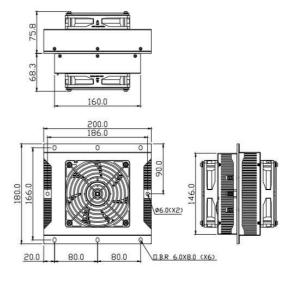

## **Dimension drawing**

UNIT: MM

| Main feature                  | Unit    | Specification           |
|-------------------------------|---------|-------------------------|
|                               |         | HET100VA                |
| Outline Dimension (H x W x D) | mm      | 200 x 180 x 144         |
| Cooling capacity(△T =0° C)    | w       | 100                     |
| Heating capacity @-40° C      | w       | 112                     |
| Rated voltage                 | VDC     | 24(TYP.)                |
| Operating current             | Α       | 5.9                     |
| Comsuption                    | W       | 141(Max)                |
| Operating voltage range       | VDC     | 20 ~ 26                 |
| Operating temperature range   | c       | -40 ~ +55               |
| Noise (1.0 meter)             | dB-A    | 61.0(TYP.)<br>65.0(Max) |
| Weight                        | Kg (Lb) | 3                       |