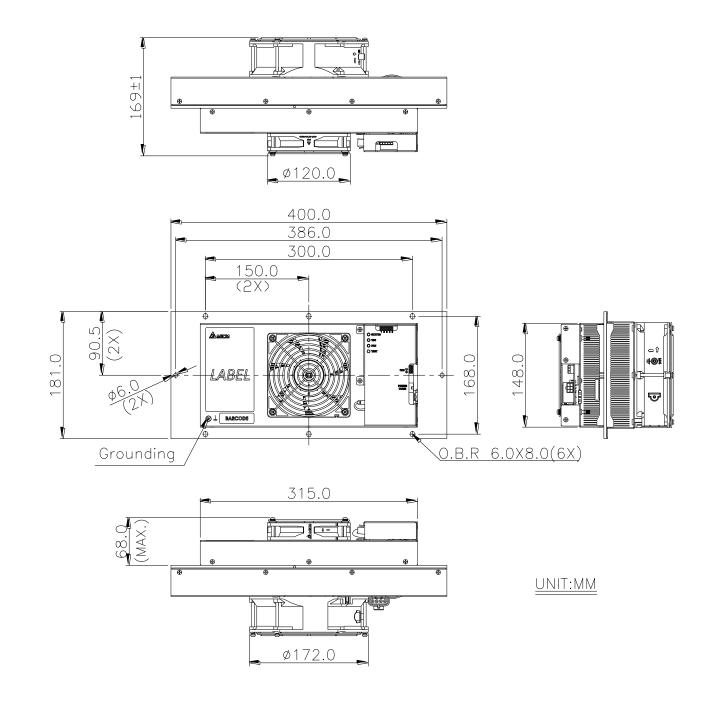

### **Dimension drawing**

|                             | •    |                       |
|-----------------------------|------|-----------------------|
| Main feature                | Unit | Model Number          |
|                             |      | HET200PC              |
| Outline dimension           | mm   | 400 H x 180 W x 169 D |
| Weight                      | Kg   | 6.0 ± 0.5             |
| Cooling capacity (△T =0° C) | W    | 200                   |
| Heating capacity @-40° C    | W    | 225                   |
| Rated voltage               | VDC  | 48 (TYP.)             |
| Operating voltage range     | VDC  | 40-56                 |
| Actuality Current           | Α    | 6.1 (TYP.)            |
| Power Consumption           | w    | 293                   |
| Operating temperature       | °Ç   | -40~55                |
| Internal airflow rate       | CFM  | 100 (TYP.)            |
| External airflow rate       |      | 120 (TYP.)            |
| Acoustic noise at 1M :      | dB-A | 61.0 dB-A(Typ.)       |
| (Sound pressure)            |      | 65.0(Max.)            |