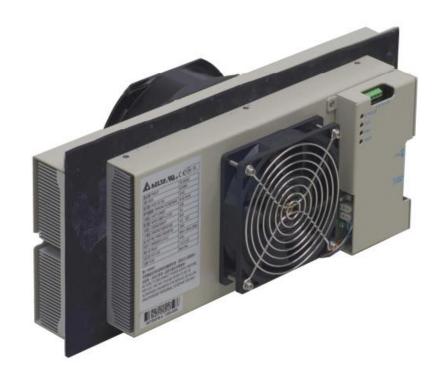

# Door mount

#### **Features**

- ♦ IP55 waterproof at external side
- ◆ FAN / TEC / Control fail alarm
- **♦** Clear LED status indicator
- **♦** Standalone temperature control
- ♦ High efficiency and reliable fan modules

### Design

- ♦ High efficiency of cooling & Heating
- ◆ Thermal electric cooling module
- **♦** Rated voltage at 48V
- ♦ Built-in controller

## HET200PC series