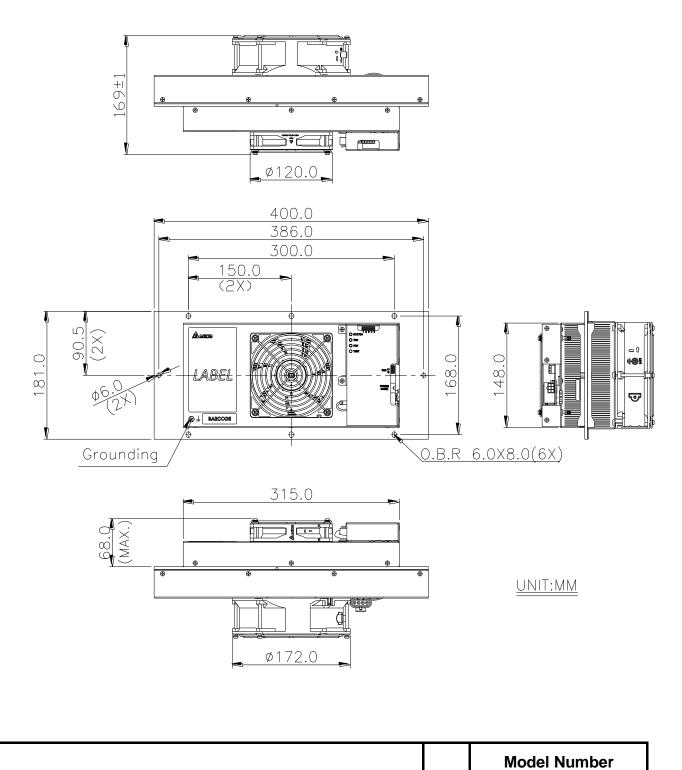

## HET200VC series

**Dimension drawing** 

Features

Main feature Unit

HET200VC

- ♦ IP55 waterproof at external side
- ◆ FAN / TEC / Control fail alarm
- ♦ Clear LED status indicator
- Standalone temperature control
- ♦ High efficiency and reliable fan modules

| Outline dimension                                               | mm   | 400 H x 181 W x 169 D |
|-----------------------------------------------------------------|------|-----------------------|
| Weight                                                          | Kg   | 6.0 ± 0.5             |
| Cooling capacity ( $	riangle T$ =0 $^\circ \!\!\! \mathbb{C}$ ) | w    | 200                   |
| Heating capacity @-40° C                                        | w    | 225                   |
| Rated voltage                                                   | VDC  | 24 (TYP.)             |
| Operating voltage range                                         | VDC  | 20-28                 |
| Actuality Current                                               | Α    | 12A(TYP.)             |
| Power Consumption                                               | w    | 288                   |
| Operating temperature                                           | °C   | -40~55                |
| Internal airflow rate                                           | CFM  | 85 (TYP.)             |
| External airflow rate                                           |      | 115 (TYP.)            |
| Acoustic noise at 1M :                                          | dB-A | 61.0 dB-A(Typ.)       |
| (Sound pressure)                                                |      | 65.0(Max.)            |