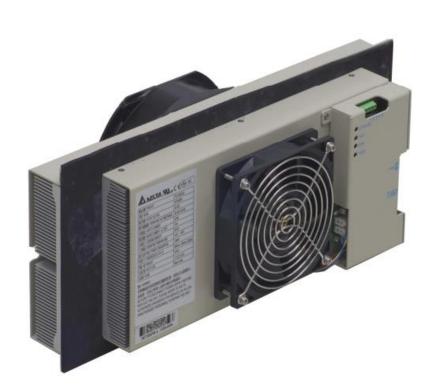

## Door mount

## HET200VC series

**Dimension drawing** 

Features

Main feature Unit

HET200VC

- ♦ IP55 waterproof at external side
- ◆ FAN / TEC / Control fail alarm
- ♦ Clear LED status indicator
- Standalone temperature control
- ♦ High efficiency and reliable fan modules

## Design

- ♦ High efficiency of cooling & Heating
- ♦ Thermal electric cooling module
- ♦ Rated voltage at 24V
- Built-in controller