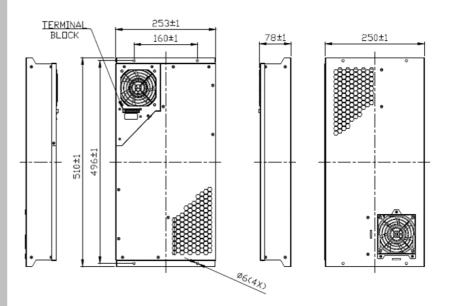

#### **Dimension drawing**

| Main feature                | Unit         | Specification                           |
|-----------------------------|--------------|-----------------------------------------|
| Dimension (H x W x D)       | mm<br>(inch) | 510H x 253W x 78D<br>(20.1 x10.0 x 3.1) |
| Cooling capacity            | W/K          | 15 (8.3)                                |
| Rated voltage               | VDC          | 48                                      |
| Operating current           | Α            | 0.55                                    |
| Operating Power             | w            | 26.4                                    |
| Operating voltage range     | VDC          | 40 - 60                                 |
| Operating temperature range | °C           | -10 - +65                               |
| Noise (1.5 meter)           | dB-A         | 62                                      |
| Weight                      | Kg (Lb)      | 5.0 (11.0)                              |