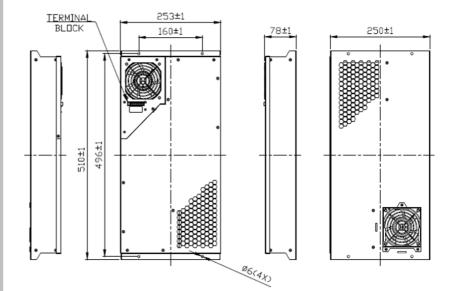

## **Dimension drawing**

## Design

- ♦ Compact size.
- ♦ Rated voltage at 24V.
- ♦ High efficiency and reliable fan.
- ♦ Easy installation and maintenance.

| Main feature                | Unit         | Specification                           |
|-----------------------------|--------------|-----------------------------------------|
| Dimension (H x W x D)       | mm<br>(inch) | 510H x 253W x 78D<br>(20.1 x10.0 x 3.1) |
| Cooling capacity            | W/K          | 15 (8.3)                                |
| Rated voltage               | VDC          | 24                                      |
| Operating current           | Α            | 1.0                                     |
| Operating Power             | W            | 24                                      |
| Operating voltage range     | VDC          | 20 - 26                                 |
| Operating temperature range | °C           | -10 - +65                               |
| Noise (1.0 meter)           | dB-A         | 65                                      |
| Weight                      | Kg (Lb)      | 5.0 (11.0)                              |