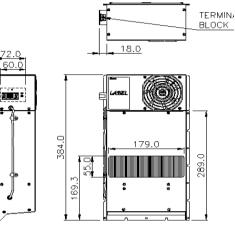

## **Dimension drawing**

| Main feature               | Unit         | Specification                        |
|----------------------------|--------------|--------------------------------------|
| Dimension (H x W x D)      | mm<br>(inch) | 384 x 205 x 95<br>(15.1 x 8.1 x 3.7) |
| Cooling capacity *Note     | W/K (W/°F)   | 20 (11)                              |
| Rated voltage              | VAC          | 100 / 200                            |
| Operating current          | А            | 0.37 / 0.19                          |
| Operating power            | w            | 37 / 38                              |
| Operating voltage range    | VAC          | 100 - 240                            |
| Operating temperatur range | °C           | -10 ~ +65                            |
| Noise (1.5 meter)          | dB-A         | 65.0                                 |
| Weight                     | Kg (Lb)      | 4 (8.8)                              |