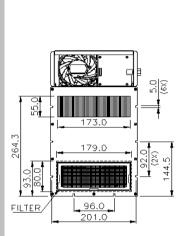

## **Dimension drawing**

| Main feature               | Unit         | Specification                        |
|----------------------------|--------------|--------------------------------------|
| Dimension (H x W x D)      | mm<br>(inch) | 384 x 205 x 95<br>(15.1 x 8.1 x 3.7) |
| Cooling capacity *Note     | W/K (W/°F)   | 20 (11)                              |
| Rated voltage              | VAC          | 100 / 200                            |
| Operating current          | А            | 0.37 / 0.19                          |
| Operating power            | w            | 37 / 38                              |
| Operating voltage range    | VAC          | 100 - 240                            |
| Operating temperatur range | °C           | -10 ~ +65                            |
| Noise (1.5 meter)          | dB-A         | 65.0                                 |
| Weight                     | Kg (Lb)      | 4 (8.8)                              |