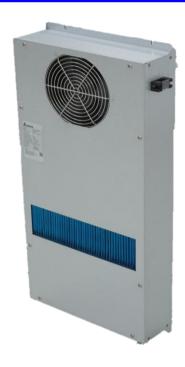

## Internal door mount

#### **Features**

- ♦ IP54 waterproof at external side
- **♦** Compact size

#### Design

- ♦ Air to air heat exhanger
- ♦ Rated voltage at 100 / 200 VAC
- ♦ High efficiency and reliable fan
- ♦ Easy installation and maintenance

# HEX030JB series