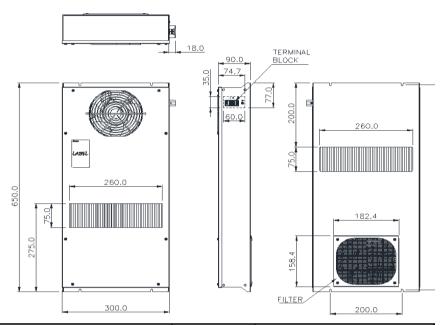

### **Dimension drawing**

| Main feature               | Unit         | Specification                         |
|----------------------------|--------------|---------------------------------------|
| Dimension (H x W x D)      | mm<br>(inch) | 650 x 300 x 90<br>(25.6 x 11.8 x 3.5) |
| Cooling capacity *Note     | W/K (W/°F)   | 30 (16.5)                             |
| Rated voltage              | VAC          | 100 / 200                             |
| Operating current          | Α            | 0.6 / 0.3                             |
| Operating power            | w            | 60 / 60                               |
| Operating voltage range    | VAC          | 100 - 240                             |
| Operating temperatur range | °C           | -10 ~ +65                             |
| Noise (1.5 meter)          | dB-A         | 55.0                                  |
| Weight                     | Kg (Lb)      | 7 (15.4)                              |