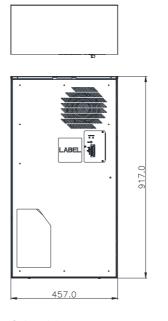

## **HEX100PG** series

**Dimension drawing** 

Drainage hole

| Features |  |
|----------|--|

- Reliable and energy efficient thermal solutions.
- ♦ IP55 waterproof at external side.
- ♦ Dry contact alarm output.
- Remote control (optional)

Design

- ♦ Compact size.
- ♦ Rated voltage at 48V.
- ♦ Built-in smart controller.
- ♦ High efficiency and reliable fan.
- Easy installation and maintenance.

| Main feature                | Unit         | Specification                         |
|-----------------------------|--------------|---------------------------------------|
| Dimension (H x W x D)       | mm<br>(inch) | 917H x 457W x 223D<br>(36 x 18 x 8.8) |
| Cooling capacity            | W/K          | 99                                    |
| Rated voltage               | VDC          | 48                                    |
| Operating current           | Α            | 4.3                                   |
| Operating Power             | w            | 206                                   |
| Operating voltage range     | VDC          | 40 - 60                               |
| Operating temperature range | °C           | -40 - +65                             |
| Noise (1.5 meter)           | dB-A         | 69                                    |
| Weight                      | Kg           | 27                                    |

223.0

\* Specifications are subject to change without notice.