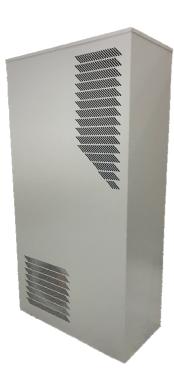

Design

- ♦ Compact size.
- ♦ Rated voltage at 48V.
- ♦ Built-in smart controller.
- ♦ High efficiency and reliable fan.
- Easy installation and maintenance.

| Main feature                | Unit         | Specification                         |
|-----------------------------|--------------|---------------------------------------|
| Dimension (H x W x D)       | mm<br>(inch) | 917H x 457W x 223D<br>(36 x 18 x 8.8) |
| Cooling capacity            | W/K          | 99                                    |
| Rated voltage               | VDC          | 48                                    |
| Operating current           | Α            | 4.3                                   |
| Operating Power             | w            | 206                                   |
| Operating voltage range     | VDC          | 40 - 60                               |
| Operating temperature range | °C           | -40 - +65                             |
| Noise (1.5 meter)           | dB-A         | 69                                    |
| Weight                      | Kg           | 27                                    |