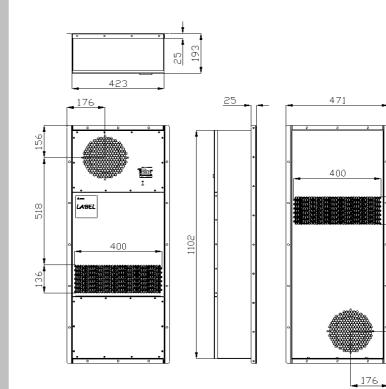

## **Dimension drawing**

| Unit         | Specification                                        |
|--------------|------------------------------------------------------|
| mm<br>(inch) | 1102 x 423 x 193<br>(43.3 x 16.7 x 7.6)              |
| W/K          | 120                                                  |
| VDC          | 48                                                   |
| Α            | 4.4                                                  |
| VDC          | 40 - 60                                              |
| °C           | -40 - +65                                            |
| dB-A         | 64                                                   |
| Kg (Lb)      | 33 (72)                                              |
|              | mm<br>(inch)<br>W/K<br>VDC<br>A<br>VDC<br>°C<br>dB-A |