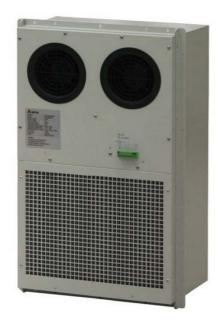

# Wall mount

#### **Features**

- ♦ IP55 waterproof at external side.
- ♦ Standalone temperature control
- RS-485 function (optional)
- ◆ Clear LED sattus indicator
- ♦ Dry contact alarm output.
- ♦ R134a Refrigerant

### Design

- ♦ Air to air heat exchange
- ♦ Rated voltage at 48V.
- ♦ Built-in smart controller.
- ♦ High efficiency and reliable fan.
- ♦ Easy installation and maintenance.

# **HEX120PD** series