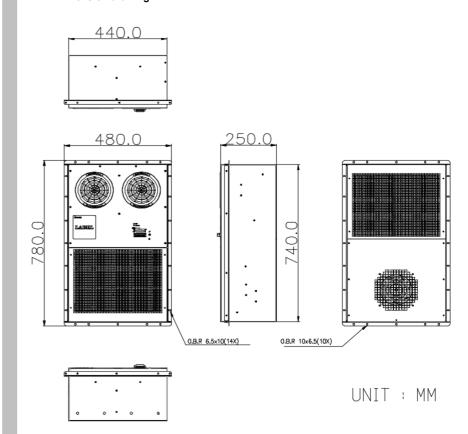

### Dimension drawing

| Main feature                | Unit       | Specification                        |
|-----------------------------|------------|--------------------------------------|
| Dimension (H x W x D)       | mm<br>(in) | 740H x 440W x 250D<br>(29 x 17 x 10) |
| Cooling capacity            | W/K (W/F)  | 120 (67)                             |
| Rated voltage               | VDC        | 48                                   |
| Operating current           | Α          | 2.9                                  |
| Operating Power             | w          | 139                                  |
| Operating voltage range     | VDC        | 40 - 60                              |
| Operating temperature range | °C         | -20 - +65                            |
| Noise (1.5 meter)           | dB-A       | 64                                   |
| Weight                      | Kg         | 21                                   |