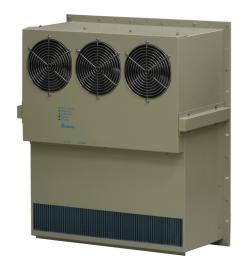

# HEX150PB series

#### **Features**

- ♦ IP55 waterproof at external side
- ♦ "One touch" dry run test and dust cleaning
- ◆ Standalone temperature control
- ◆ Clear LED status indicator
- ◆ Dry contact alarm output

#### Design

- ◆ Air to air heat exchange
- ◆ Rated voltage at 48V
- ◆ Reduntant fan quantity design
- ♦ High efficiency and reliable fan
- ♦ Easy installation and maintenance

| Main feature                      | Unit         | Specification                     |          |
|-----------------------------------|--------------|-----------------------------------|----------|
| Dimension (H x W x D)             | mm<br>(inch) | 640 x 550 x 278<br>(25 x 22 x 11) |          |
| Cooling capacity <sub>*Note</sub> | W/K (W/°F)   | 110 (61)                          | 150 (83) |
| Rated voltage                     | VDC          | 48                                |          |
| Operating current                 | Α            | 2.6                               | 5.8      |
| Operating power                   | W            | 125                               | 279      |
| Operating voltage range           | VDC          | 40 ~ 60                           |          |
| Operating temperature range       | °C           | -10 ~ +65                         |          |
| Noise (1.5 meter)                 | dB-A         | 65.0                              | 73.0     |
| Weight                            | Kg (Lb)      | 20 (44)                           |          |