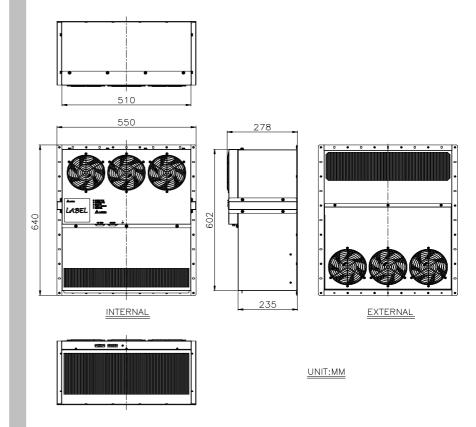

### **Dimension drawing**

#### Design

- ◆ Air to air heat exchange
- ◆ Rated voltage at 48V
- ◆ Reduntant fan quantity design
- ♦ High efficiency and reliable fan
- ♦ Easy installation and maintenance

| Main feature                      | Unit         | Specification                     |          |
|-----------------------------------|--------------|-----------------------------------|----------|
| Dimension (H x W x D)             | mm<br>(inch) | 640 x 550 x 278<br>(25 x 22 x 11) |          |
| Cooling capacity <sub>*Note</sub> | W/K (W/°F)   | 110 (61)                          | 150 (83) |
| Rated voltage                     | VDC          | 48                                |          |
| Operating current                 | Α            | 2.6                               | 5.8      |
| Operating power                   | W            | 125                               | 279      |
| Operating voltage range           | VDC          | 40 ~ 60                           |          |
| Operating temperature range       | °C           | -10 ~ +65                         |          |
| Noise (1.5 meter)                 | dB-A         | 65.0                              | 73.0     |
| Weight                            | Kg (Lb)      | 20 (44)                           |          |