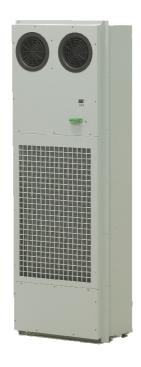

# **External door mount**

### **Features**

- ◆ IP55 waterproof at external side.
- ◆ Standalone temperature control.
- RS-485 function (Optional).
- ◆ Dry contact alarm output.
- ♦ Clear LED status indicator.

### Design

- ♦ Narrow size.(width only 425mm)
- ♦ Rated voltage at 48V.
- ◆ Built-in smart controller.
- ♦ High efficiency and reliable fan.
- **♦** Easy installation and maintenance.
- ◆ Refrigerant R134a used.