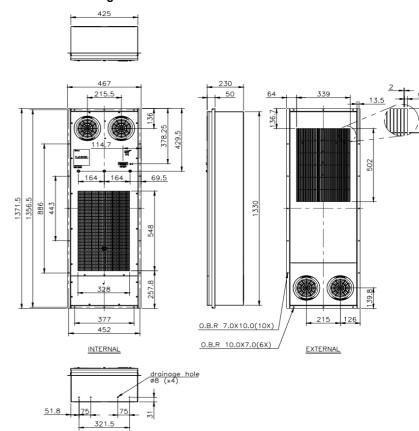

### **Dimension drawing**

| Main feature                                      | Unit         | Specification                           |
|---------------------------------------------------|--------------|-----------------------------------------|
| Dimension (H x W x D)<br>(Doesn't contain flange) | mm<br>(inch) | 1330 x 425 x 230<br>(52.4 x 16.7 x 9.1) |
| Cooling capacity                                  | W/K          | 200                                     |
| Rated voltage                                     | VDC          | 48                                      |
| Operating current                                 | Α            | 3.5                                     |
| Operating voltage range                           | VDC          | 40 - 60                                 |
| Operating temperature range                       | °C           | -20 - +65                               |
| Noise (1 meter)                                   | dB-A         | 64                                      |
| Weight                                            | Kg (Lb)      | 42 (92.6)                               |