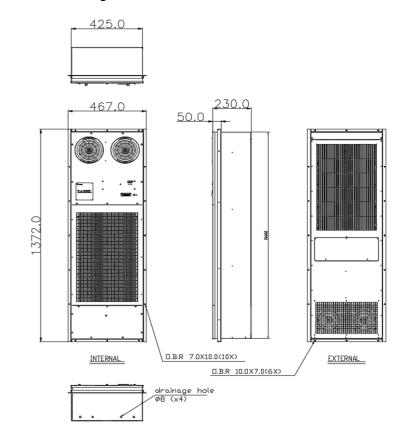

## **Dimension drawing**

| Main feature                                      | Unit         | Specification                           |
|---------------------------------------------------|--------------|-----------------------------------------|
| Dimension (H x W x D)<br>(Doesn't contain flange) | mm<br>(inch) | 1330 x 425 x 230<br>(52.4 x 16.7 x 9.1) |
| Cooling capacity                                  | W/K          | 260                                     |
| Rated voltage                                     | VDC          | 48                                      |
| Operating current                                 | Α            | 8.4                                     |
| Operating voltage range                           | VDC          | 40 - 60                                 |
| Operating temperature range                       | °C           | -20 - +65                               |
| Noise (1.5 meter)                                 | dB-A         | 72                                      |
| Weight                                            | Kg (Lb)      | 36 (79)                                 |