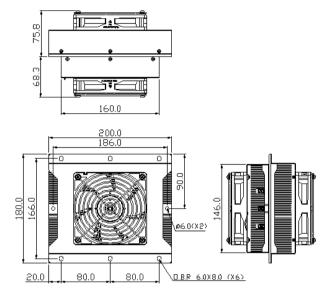

## **Dimension drawing**

<u>UN]T: MM</u>

## Features

- ♦ IP55 waterproof at external side.
- ♦ High efficiency and reliable fan modules.

| Main feature                                    | Unit         | Specification                        |
|-------------------------------------------------|--------------|--------------------------------------|
| Ouline dimension (H x W x D)                    | mm<br>(inch) | 200 x 180 x 144<br>(7.9 x 7.1 x 5.7) |
| Weight                                          | Kg           | $3.0\pm0.5$                          |
| Cooling Capacity ( $\Delta T = 0 \ ^{\circ}C$ ) | w            | 100 (TYP.)                           |
| Heating capacity @-40°C                         | w            | 112                                  |
| Rater voltage                                   | VDC          | 24 (TYP.)                            |
| Operating voltage range                         | VDC          | 20~26                                |
| Actuality Current                               | Α            | 5.9 (TYP.)                           |
| Power Consumption                               | w            | 283                                  |
| Operating temperature                           | °C           | -40~55                               |
| Acoustic noise at 1m                            | dB-A         | 61.0 (Typ.), 65 (Max)                |