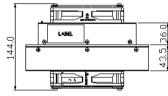

## **Dimension drawing**

<u>UN]T: MM</u>

## Features

- ♦ IP55 waterproof at external side.
- ♦ High efficiency and reliable fan modules.

| Main feature                                    | Unit         | Specification                        |
|-------------------------------------------------|--------------|--------------------------------------|
| Ouline dimension (H x W x D)                    | mm<br>(inch) | 200 x 180 x 144<br>(7.9 x 7.1 x 5.7) |
| Weight                                          | Kg           | $3.0\pm0.5$                          |
| Cooling Capacity ( $\Delta T = 0 \ ^{\circ}C$ ) | w            | 100 (TYP.)                           |
| Heating capacity @-40°C                         | w            | 112                                  |
| Rater voltage                                   | VDC          | 24 (TYP.)                            |
| Operating voltage range                         | VDC          | 20~26                                |
| Actuality Current                               | Α            | 5.9 (TYP.)                           |
| Power Consumption                               | w            | 283                                  |
| Operating temperature                           | °C           | -40~55                               |
| Acoustic noise at 1m                            | dB-A         | 61.0 (Typ.), 65 (Max)                |