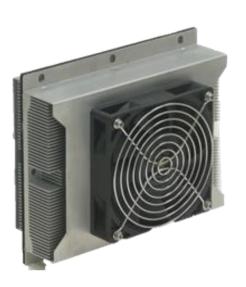

## HET100VA

## Features

- ♦ IP55 waterproof at external side.
- ♦ High efficiency and reliable fan modules.

| Main feature                                    | Unit         | Specification                        |
|-------------------------------------------------|--------------|--------------------------------------|
| Ouline dimension (H x W x D)                    | mm<br>(inch) | 200 x 180 x 144<br>(7.9 x 7.1 x 5.7) |
| Weight                                          | Kg           | $3.0\pm0.5$                          |
| Cooling Capacity ( $\Delta T = 0 \ ^{\circ}C$ ) | w            | 100 (TYP.)                           |
| Heating capacity @-40°C                         | w            | 112                                  |
| Rater voltage                                   | VDC          | 24 (TYP.)                            |
| Operating voltage range                         | VDC          | 20~26                                |
| Actuality Current                               | Α            | 5.9 (TYP.)                           |
| Power Consumption                               | w            | 283                                  |
| Operating temperature                           | °C           | -40~55                               |
| Acoustic noise at 1m                            | dB-A         | 61.0 (Typ.), 65 (Max)                |