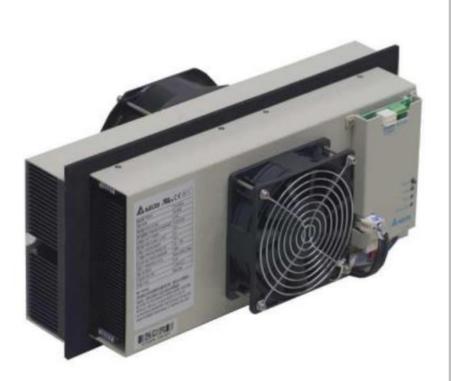

## Door mount

## Features

- ♦ IP55 waterproof at external side.
- ◆ FAN / TEC / Control fail alarm.
- ♦ Clear LED status indicator.

♦ Standalone temperature comtrol.

♦ High efficiency and reliable fan modules.

Design

- ♦ High efficiency of cooling & heating.
- ◆ Thermal electric cooling module.
- ♦ Rated voltage at 48V.
- ♦ Built-in controller.