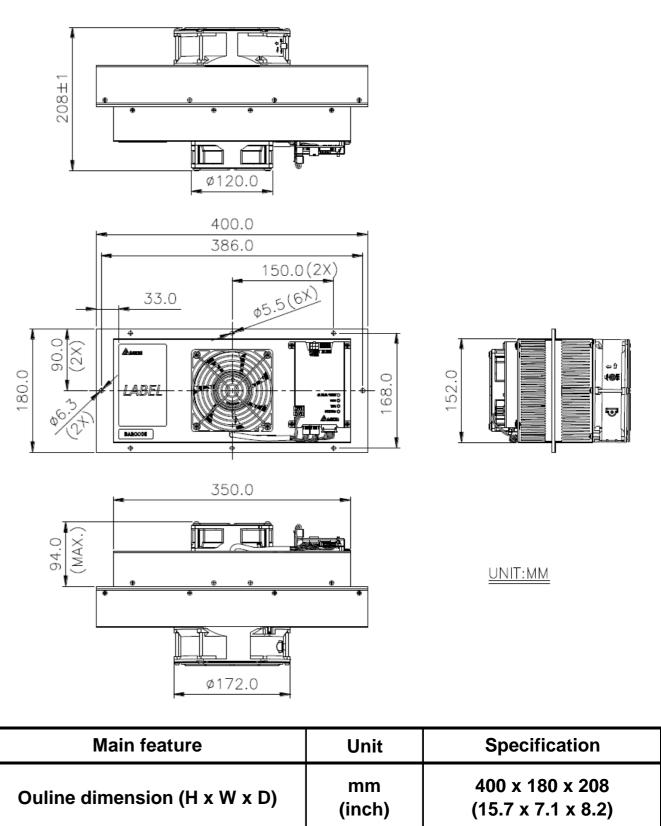

## **Dimension drawing**

| Weight                       | Kg   | 9.0 ± 0.5             |
|------------------------------|------|-----------------------|
| Cooling Capacity (ΔT = 0 °C) | w    | 200 (TYP.)            |
| Heating capacity @-40°C      | W    | 225                   |
| Rater voltage                | VDC  | 48 (TYP.)             |
| Operating voltage range      | VDC  | 40~56                 |
| Actuality Current            | А    | 5.9 (TYP.)            |
| Power Consumption            | W    | 283                   |
| Operating temperature        | °C   | -40~55                |
| Internal airflow rate        | CFM  | 100 (TYP.)            |
| External airflow rate        | CFM  | 120 (TYP.)            |
| Acoustic noise at 1m         | dB-A | 61.0 (Typ.), 65 (Max) |